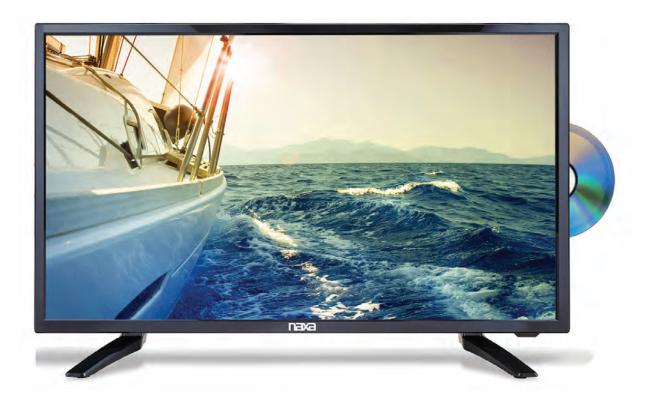

- Viewable Diagonal Screen Size\*: 32"
- Maximum Resolution: HD 720p (1366 x 768)
- Built-in DVD player allows you to enjoy your favorite DVDs without needing to purchase a separate player
- Digital Media Player\*\*: USB and SD
- Inputs: HDMI x 2, component video + aduio L/R, composite video, cable antenna RF, PC-VGA + 3.5mm audio, CVBS/ Y PbPr
- Outputs: Coaxial digital audio and 3.5mm headphone
- A single remote control commands all functions of the TV and built-in DVD player
- Hotel menu mode and USB clone function
- VESA 200 x 100 Wall Mount Ready
- Accessories include Remote Control, TV stand, Warranty Card, User's Manual
- Product Dimenions: 28.7" x 7.5" x 18.9"
- Product Weight: 9.71 lbs.
- Giftbox Dimensions: 33" x 6.4" x 22.5"
- Giftbox Weight: 13.24 lbs.
- UPC: 840005014400