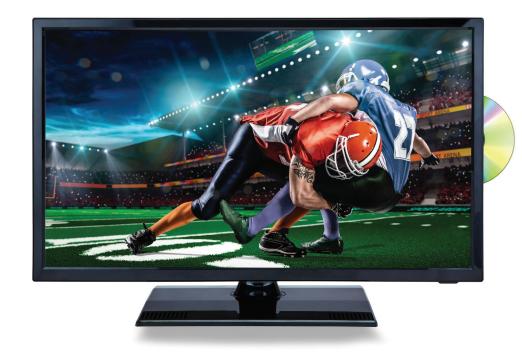

- Screen Size: 22 Class (Viewable 21.5 in Diag.)
- Native 1080p Full HD (1920 x 1080) Resolution
- Built-in DVD player allows you to enjoy your favorite DVDs without needing to purchase a separate player
- Built-in Digital ATSC Tuner
- Inputs: HDMI x1, Component/Composite (audio-shared),
  Cable/Antenna (RF 75 ohm), PC-VGA + Audio, USB 2.0
- Outputs: Coaxial digital audio, 3.5mm headphone
- A single remote control commands all functions of the TV and built-in DVD player
- Play music and view photo files from SD Cards & USB memory sticks
- VESA-100 Wall Mount Ready
- Power: AC 100-240V adapter or DC 12V car adapter
- Accessories include Remote control, TV stand,
  AC power adapter, DC car adapter, User's Manual
- Product Dimenions: 20.00" x 1.80" x 13.10"
- Product Weight: 6.99 lbs.
- Giftbox Dimensions: 25.00" x 3.80" x 14.50"
- Giftbox Weight: 9.90 lbs.
- UPC: 840005011386