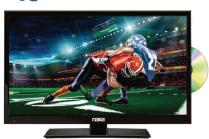

- Screen Size: 19 Class (Viewable 18.5 in Diag.)
- Native 720p HD (1366 x 768) Resolution
- Built-in DVD player allows you to enjoy your favorite DVDs without needing to purchase a separate player
- Built-in Digital ATSC Tuner & Analog NTSC Tuner
- Inputs: HDMI x1, Component/Composite (audio-shared),
  Cable/Antenna (RF 75 ohm), PC-VGA + Audio, USB 2.0
- Outputs: Coaxial digital audio, 3.5mm headphone
- A single remote control commands all functions of the TV and built-in DVD player
- Play music and view photo files from SD Cards & USB memory sticks
- VESA-100 Wall Mount Ready
- Power: AC 100-240V adapter or DC 12V car adapter
- Accessories include Remote control, TV stand,
  AC power adapter, DC car adapter, User's Manual
- Product Dimenions: 17.60" x 0.90" x 12.30"
- Product Weight: 6.16 lbs.
- Giftbox Dimensions: 22.30" x 3.90" x 12.50"
- Giftbox Weight: 8.42 lbs.
- UPC: 840005010563