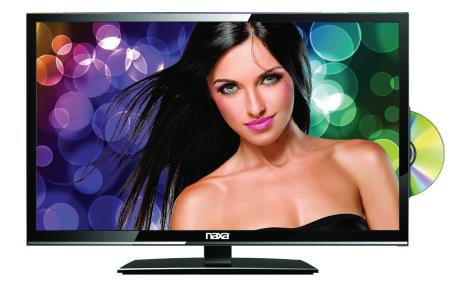

- Screen Size: 19 Class (Viewable 18.5 in Diag.)
- Native 720p HD (1366 x 768) Resolution
- Built-in DVD player allows you to enjoy your favorite DVDs without needing to purchase a separate player
- Built-in Digital ATSC Tuner & Analog NTSC Tuner
- Inputs: HDMI x1, Component/Composite (audio-shared),
  Cable/Antenna (RF 75 ohm), PC-VGA + Audio, USB 2.0
- Outputs: Coaxial digital audio, 3.5mm headphone
- A single remote control commands all functions of the TV and built-in DVD player
- Play music and view photo files from SD Cards & USB memory sticks
- VESA-100 Wall Mount Ready
- Power: AC 100-240V adapter or DC 12V car adapter
- Accessories include Remote control, TV stand,
  AC power adapter, DC car adapter, User's Manual
- Product Dimenions: 17.60" x 0.90" x 12.30"
- Product Weight: 6.16 lbs.
- Giftbox Dimensions: 22.30" x 3.90" x 12.50"
- Giftbox Weight: 8.42 lbs.
- UPC: 840005010563