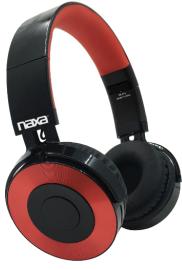

- Bluetooth functionality allows you to wirelessly listen to your favorite music
- Foldable design offer further portability when traveling
- Powerful 40mm diameter stereo speaker produces a reverberating, crystal-clear sound
- Built with soft, cushioned ear-cuffs for optimal convenience during prolonged wear
- Offers a play time of up to 2.5 hours off a full charge
- Manually connect via the 3.5mm auxiliary jack
- Easy-to-use playback buttons right on the headphones broaden the user experience
- Accessories Included: 3.5mm aux cable, charging cable, and user manual
- Available Colore: Red, Blue, and Black
- Wireless Range: up to 10M
- Charging Time: 2 hours
- Play Time: 2-2.5 Hours
- Battery: Built-in, rechargeable (200mAh)
- Driver: 40mm diameter stereo speaker
- Product Dimensions: 3.54" x 1.37" x 6.29"
- Product Weight: 0.225 lbs.
- UPC: 840005014813 (NE-974 Red), 840005014820 (NE-974 Blue),