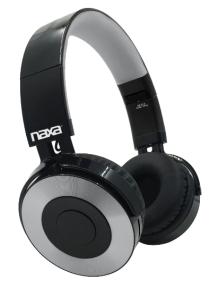

- Bluetooth functionality allows you to wirelessly listen to your favorite music
- Foldable design offer further portability when traveling
- Powerful 40mm diameter stereo speaker produces a reverberating, crystal-clear sound
- Built with soft, cushioned ear-cuffs for optimal convenience during prolonged wear
- Offers a play time of up to 2.5 hours off a full charge
- Manually connect via the 3.5mm auxiliary jack
- Easy-to-use playback buttons right on the headphones broaden the user experience
- Accessories Included: 3.5mm aux cable, charging cable, and user manual
- Available Colore: Red, Blue, and Black
- Wireless Range: up to 10M
- Charging Time: 2 hours
- Play Time: 2-2.5 Hours
- Battery: Built-in, rechargeable (200mAh)
- Driver: 40mm diameter stereo speaker
- Product Dimensions: 3.54" x 1.37" x 6.29"
- Product Weight: 0.225 lbs.
- UPC: 840005014813 (NE-974 Red), 840005014820 (NE-974 Blue),