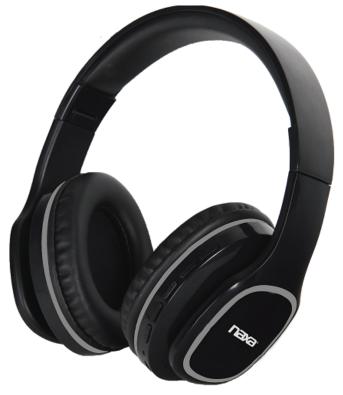

- Built-in Bluetooth with voice control functionality (Google Assistant and Siri)
- Easy-to-use voice control operation, simply tap the voice control button in BT mode and give a voice command
- Built-in microphone provides the user with a convenient hands-free functionality
- Manually connect to external devices via the Aux-in port
- Listen to audio files from memory cards in crystal-clear quality
- Jaw-dropping acoustic performance that will reinvent all of your favorite songs
- Accessories Included: USB charging cable (50CM) and a user manual
- Wireless Range: up to 33 Ft.
- Inputs: Aux input and memory card slot
- Supported Voice Control: Google Home (Google Assistant) and Siri
- Supports: A2DP/HFP/HSP/AVRCP
- Charging Time: 2 hours
- Battery: Builtin, rechargeable (3.7V/200mAh)
- Play Time: 6 hours @ 50% volume
- Product Dimensions: 6.6" x 7.28" x 3.07"
- Colors: Black + GreyUPC: 840005014622