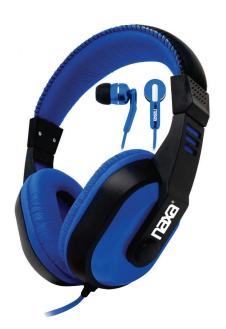

- Pro-style closed back headphones with large 40mm drivers
- Deep bass profile
- Single-sided cable stays out of the way and minimizes tangles
- 3.5mm gold-plated stereo plug
- Isolation stereo earphones come with a case and extra tips to ensure a good fit
- Accessories included: Earphone case, Extra earphone tips
- Product Dimenions: 6.30" x 2.76" x 7.09"
- Product Weight: 0.37 lbs.
- Giftbox Dimensions: 7.09" x 3.34" x 9.05"
- Giftbox Weight: 0.59 lbs.
- Units per Master Carton: 10
- Master Carton Dimensions: 17.91" x 15.75" x 10.24"
- Master Carton Weight: 8.44 lbs.
- UPC: 840005009192 (Red/Black)
- UPC: 840005009215 (Gray/Black)
- UPC: 840005009208 (Blue/Black)