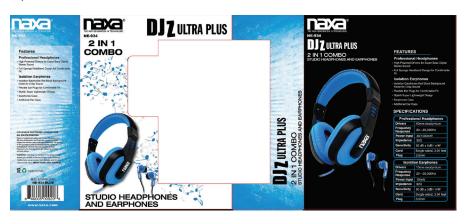

- Pro-style closed back headphones with large 40mm drivers
- Deep bass profile
- Single-sided cable stays out of the way and minimizes tangles
- 3.5mm gold-plated stereo plug
- Isolation stereo earphones come with a case and extra tips to ensure a good fit
- Accessories included: Earphone case, Extra earphone tips
- Product Dimenions: 6.30" x 2.76" x 7.09"
- Product Weight: 0.37 lbs.
- Giftbox Dimensions: 7.09" x 3.34" x 9.05"
- Giftbox Weight: 0.59 lbs.
- Units per Master Carton: 10
- Master Carton Dimensions: 17.91" x 15.75" x 10.24"
- Master Carton Weight: 8.44 lbs.
- UPC: 840005009192 (Red/Black)
- UPC: 840005009215 (Gray/Black)
- UPC: 840005009208 (Blue/Black)