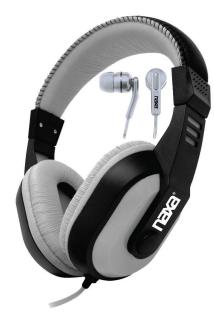

- Pro-style closed back headphones with large 40mm drivers
- Deep bass profile
- Single-sided cable stays out of the way and minimizes tangles
- 3.5mm gold-plated stereo plug
- Isolation stereo earphones come with a case and extra tips to ensure a good fit
- Accessories included: Earphone case, Extra earphone tips
- Product Dimenions: 6.30" x 2.76" x 7.09"
- Product Weight: 0.37 lbs.
- Giftbox Dimensions: 7.09" x 3.34" x 9.05"
- Giftbox Weight: 0.59 lbs.
- Units per Master Carton: 10
- Master Carton Dimensions: 17.91" x 15.75" x 10.24"
- Master Carton Weight: 8.44 lbs.
- UPC: 840005009192 (Red/Black)
- UPC: 840005009215 (Gray/Black)
- UPC: 840005009208 (Blue/Black)