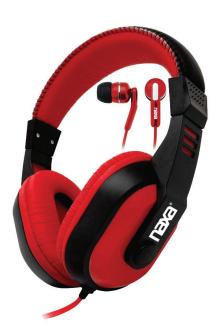

- Pro-style closed back headphones with large 40mm drivers
- Deep bass profile
- Single-sided cable stays out of the way and minimizes tangles
- 3.5mm gold-plated stereo plug
- Isolation stereo earphones come with a case and extra tips to ensure a good fit
- Accessories included: Earphone case, Extra earphone tips
- Product Dimenions: 6.30" x 2.76" x 7.09"
- Product Weight: 0.37 lbs.
- Giftbox Dimensions: 7.09" x 3.34" x 9.05"
- Giftbox Weight: 0.59 lbs.
- Units per Master Carton: 10
- Master Carton Dimensions: 17.91" x 15.75" x 10.24"
- Master Carton Weight: 8.44 lbs.
- UPC: 840005009192 (Red/Black)
- UPC: 840005009215 (Gray/Black)
- UPC: 840005009208 (Blue/Black)