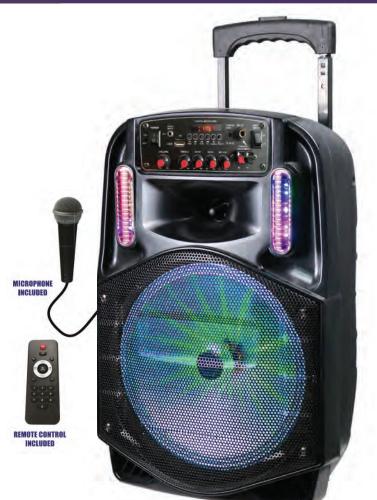

## Model: NDS-1214 12-Inch Portable Party Speaker

## 3000W PMPO

- 12" Speaker with 1.5" tweeter
- Bluetooth® functionality allows you to wirelessly
- enjoy all of your favorite music from external devicesRoom-filling power, the 12" speaker fills any room
- with crystal-clear audio
- LED lighting effect turns any event into a night to remember
- Built-in USB port and memory card slot allows you to stream music from storage devices with ease
- Built-in FM radio functionality gives you access to all of your favorite local stations
- Easy-to-use handle and roller gives you optimal portability with maximum convenience
- Take center stage at any gathering with the included wired microphone
- Accessories Included: Wired microphone, fullfunction remote control, UL power adapter, user manual
- Unit Weight: 12.57 lbs.
- Giftbox Dimensions: 15.04" x 12.68" x 22.64"
- Gitbox Weight: 14.77 lbs.
- UPC: 840005015063