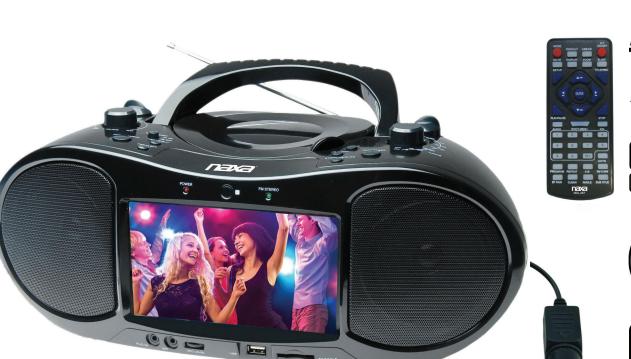

## Model: NDL-257 7" Bluetooth® DVD Boombox and TV

**Car Adapter** 

- Watch your favorite TV shows
- Stream music wirelessly with Bluetooth
- Play CDs, MP3s, or AM/FM radio broadcasts
- Play digital media from USB memory sticks and SD/SDHC memory cards
- Twin speakers with powerful full-range drivers
- Composite A/V output, headphone and microphone jack, 3.5mm AUX and microphone input
- Uses AC or DC power, or 8 "C" batteries
- Convenient remote control included
- Product Dimenions: 17.50" x 9.00" x 5.90"
- Product Weight: 6.80 lbs.
- Giftbox Dimensions: 17.90" x 10.90" x 8.00"
- Giftbox Weight: 7.13 lbs.
- Units per Master Carton: 2
- Master Carton Dimensions: 18.00" x 11.00" x 16.70"
- Master Carton Weight: 15.30 lbs.
- UPC: 840005009918