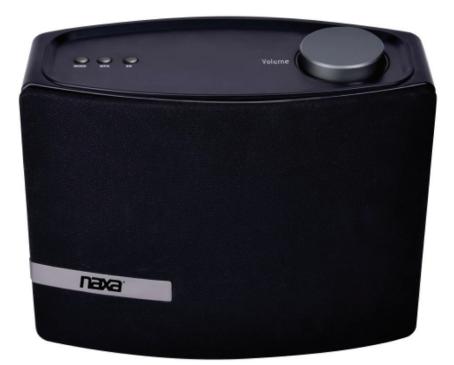

Model: NAS-5001

Wi-Fi & Bluetooth® Multi-room Speaker with Amazon Alexa Voice Control

Wiffi

- Voice-controlled speaker with Amazon Alexa Support
- Use Amazon Alexa voice control to play music, get information, news, sports scores, weather, and more
- "Just Ask" Alexa works any time and from across the room
- Certified for use with Amazon Alexa (including Amazon Music, Spotify, Tidal and iHeartRadio)
- Connect up to 6 speakers for multi-room audio
- Wireless Bluetooth<sup>®</sup> connection
- Free-to-download Naxa companion app controls
  Wi-Fi functions (requires an iPhone<sup>®</sup> or Android<sup>™</sup>
  OS smartphone)
- IPX4 humidity resistant (for use in bathrooms)
- Product Dimenions: 9.45" x 4.53" x 7.72"
- Product Weight: 3.48 lbs.
- Giftbox Dimensions: 11.24" x 6.34" x 10.95"
- Giftbox Weight: 4.70 lbs.
- Units per Master Carton: 4
- Master Carton Dimensions: 22.48" x 11.81" x 13.35"
- Master Carton Weight: 19.80 lbs.
- UPC: 840005011638