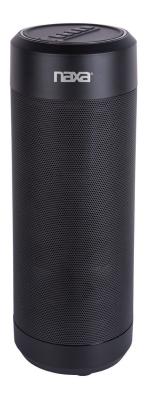

- Voice-controlled speaker with Amazon Alexa Support
- Use Amazon Alexa voice control to play music, get information, news, sports scores, weather, and more
- "Just Tap and Ask" Alexa whenever you want
- Certified for use with Amazon Alexa (including Amazon Music, Spotify, Tidal and iHeartRadio)
- Wi-Fi enables multi-room speaker control (6 speakers max)
- Wireless Bluetooth® connection
- Free-to-download Naxa companion app controls Wi-Fi functions (requires an iPhone® or Android™ OS smartphone)
- AUX input (3.5 mm)
- Output power: 6 W RMS @ 10% THD (2 drivers + 1 passive radiator)
- IPX4 humidity resistant (for use in bathrooms)
- Product Dimenions: 8.66" x 3.35" x 3.35"
- Product Weight: 1.20 lbs.
- Giftbox Dimensions: 3.62" x 3.62" x 9.25"
- Giftbox Weight: 1.65 lbs.
- Units per Master Carton: 4
- Master Carton Dimensions: 7.80" x 7.80" x 9.88"
- Master Carton Weight: 7.50 lbs.
- · UPC: 840005011621