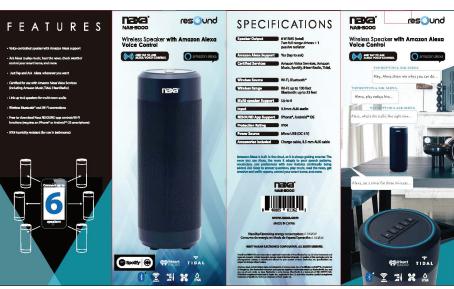

- Voice-controlled speaker with Amazon Alexa Support
- Use Amazon Alexa voice control to play music, get information, news, sports scores, weather, and more
- "Just Tap and Ask" Alexa whenever you want
- Certified for use with Amazon Alexa (including Amazon Music, Spotify, Tidal and iHeartRadio)
- Wi-Fi enables multi-room speaker control (6 speakers max)
- Wireless Bluetooth® connection
- Free-to-download Naxa companion app controls Wi-Fi functions (requires an iPhone® or Android™ OS smartphone)
- AUX input (3.5 mm)
- Output power: 6 W RMS @ 10% THD (2 drivers + 1 passive radiator)
- IPX4 humidity resistant (for use in bathrooms)
- Product Dimenions: 8.66" x 3.35" x 3.35"
- Product Weight: 1.20 lbs.
- Giftbox Dimensions: 3.62" x 3.62" x 9.25"
- Giftbox Weight: 1.65 lbs.
- Units per Master Carton: 4
- Master Carton Dimensions: 7.80" x 7.80" x 9.88"
- Master Carton Weight: 7.50 lbs.
- · UPC: 840005011621