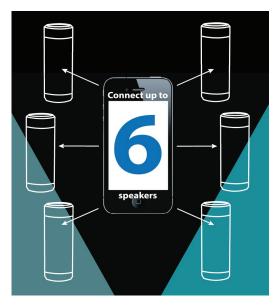

- Voice-controlled speaker with Amazon Alexa Support
- Use Amazon Alexa voice control to play music, get information, news, sports scores, weather, and more
- "Just Tap and Ask" Alexa whenever you want
- Certified for use with Amazon Alexa (including Amazon Music, Spotify, Tidal and iHeartRadio)
- Wi-Fi enables multi-room speaker control (6 speakers max)
- Wireless Bluetooth® connection
- Free-to-download Naxa companion app controls Wi-Fi functions (requires an iPhone® or Android™ OS smartphone)
- AUX input (3.5 mm)
- Output power: 6 W RMS @ 10% THD (2 drivers + 1 passive radiator)
- IPX4 humidity resistant (for use in bathrooms)
- Product Dimenions: 8.66" x 3.35" x 3.35"
- Product Weight: 1.20 lbs.
- Giftbox Dimensions: 3.62" x 3.62" x 9.25"
- Giftbox Weight: 1.65 lbs.
- Units per Master Carton: 4
- Master Carton Dimensions: 7.80" x 7.80" x 9.88"
- Master Carton Weight: 7.50 lbs.
- · UPC: 840005011621