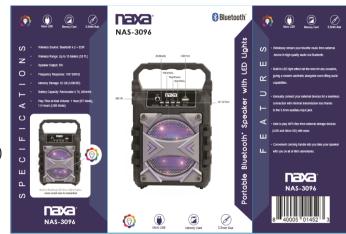

## Model: NAS-3096 Portable Bluetooth<sup>®</sup> Speaker with LED Lights

AUX

**Wift** 

- Wirelessly stream your favorite music from external device in high-quality audio via Bluetooth.
- Built-in LED light effect set the tone for any occasion,

giving a modern aesthetic alongside room-filling audio capabilities.

- Manually connect your external devices for a seamless connection
- with minimal transmission loss thanks to the 3.5mm auxiliary-input jack.
- Able to play MP3 files from external storage devices

(USB and Micro SD) with ease.

- Tune in on all your favorite local FM radio stations in high-quality audio.
- Convenient carrying handle lets you take your speaker with you on all of life's adventures.
- Wireless Source: Bluetooth 4.2 + EDR
- Wireless Range: Up to 10 Meters (33 Ft.)
- Speaker Output: 5W
- Frequency Response: 100~20KHz
- Memory Storage: 32 GB (USB/SD)
- Battery Capacity: Removable 3.7V, 800mAh
- Play Time at Max Volume: 1 Hour (BT Mode), 1.5 Hours (USB Mode)
- Product Dimensions: 5.71" x 3.94" x 9.06"
- Product Weight: 1.54 lbs.
- UPC: 8400014523