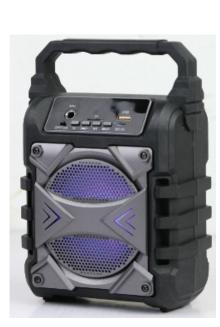

## Model: NAS-3096 Portable Bluetooth<sup>®</sup> Speaker with LED Lights

AUX

**Wift** 

- Wirelessly stream your favorite music from external device in high-quality audio via Bluetooth.
- Built-in LED light effect set the tone for any occasion,

giving a modern aesthetic alongside room-filling audio capabilities.

- Manually connect your external devices for a seamless connection
- with minimal transmission loss thanks to the 3.5mm auxiliary-input jack.
- Able to play MP3 files from external storage devices

(USB and Micro SD) with ease.

- Tune in on all your favorite local FM radio stations in high-quality audio.
- Convenient carrying handle lets you take your speaker with you on all of life's adventures.
- Wireless Source: Bluetooth 4.2 + EDR
- Wireless Range: Up to 10 Meters (33 Ft.)
- Speaker Output: 5W
- Frequency Response: 100~20KHz
- Memory Storage: 32 GB (USB/SD)
- Battery Capacity: Removable 3.7V, 800mAh
- Play Time at Max Volume: 1 Hour (BT Mode), 1.5 Hours (USB Mode)
- Product Dimensions: 5.71" x 3.94" x 9.06"
- Product Weight: 1.54 lbs.
- UPC: 8400014523