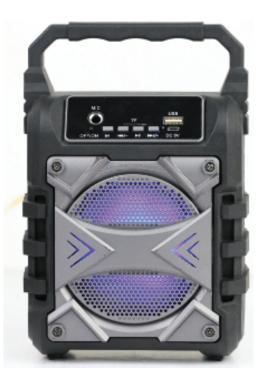

## Model: NAS-3096 Portable Bluetooth<sup>®</sup> Speaker with LED Lights

AUX

**Wift** 

- Wirelessly stream your favorite music from external device in high-quality audio via Bluetooth.
- Built-in LED light effect set the tone for any occasion,

giving a modern aesthetic alongside room-filling audio capabilities.

- Manually connect your external devices for a seamless connection
- with minimal transmission loss thanks to the 3.5mm auxiliary-input jack.
- Able to play MP3 files from external storage devices

(USB and Micro SD) with ease.

- Tune in on all your favorite local FM radio stations in high-quality audio.
- Convenient carrying handle lets you take your speaker with you on all of life's adventures.
- Wireless Source: Bluetooth 4.2 + EDR
- Wireless Range: Up to 10 Meters (33 Ft.)
- Speaker Output: 5W
- Frequency Response: 100~20KHz
- Memory Storage: 32 GB (USB/SD)
- Battery Capacity: Removable 3.7V, 800mAh
- Play Time at Max Volume: 1 Hour (BT Mode), 1.5 Hours (USB Mode)
- Product Dimensions: 5.71" x 3.94" x 9.06"
- Product Weight: 1.54 lbs.
- UPC: 8400014523