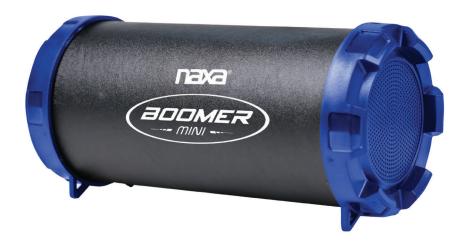

- Portable Bluetooth® speaker for indoor or outdoor use
- · Compact speaker delivers full-range sound
- Stream music wirelessly from Bluetooth® devices or connect with the included 3.5mm AUX audio cable
- Plays WAV & MP3s from USB flash drives or micro SD memory cards
- Built-in FM radio
- Power: Built-in Rechargeable battery (400 mAh), USB charge
- Accessories included: USB charge cable, AUX cable
- Product Dimenions: 7.90" x 3.75" x 3.80"
- Product Weight: 0.67 lbs.
- Giftbox Dimensions: 8.10" x 3.60" x 3.90"
- Giftbox Weight: 0.90 lbs.
- Units per Master Carton: 4
- Master Carton Dimensions: 15.50" x 9.00" x 4.75"
- Master Carton Weight: 4.19 lbs.
- UPC: 840005012901 (Blue)
- UPC: 840005012918 (Red)
- UPC: 840005012925 (Gray)