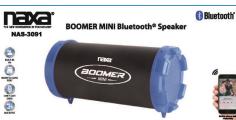

- Portable Bluetooth® speaker for indoor or outdoor use
- · Compact speaker delivers full-range sound
- Stream music wirelessly from Bluetooth® devices or connect with the included 3.5mm AUX audio cable
- Plays WAV & MP3s from USB flash drives or micro SD memory cards
- Built-in FM radio
- Power: Built-in Rechargeable battery (400 mAh), USB charge
- Accessories included: USB charge cable, AUX cable
- Product Dimenions: 7.90" x 3.75" x 3.80"
- Product Weight: 0.67 lbs.
- Giftbox Dimensions: 8.10" x 3.60" x 3.90"
- Giftbox Weight: 0.90 lbs.
- Units per Master Carton: 4
- Master Carton Dimensions: 15.50" x 9.00" x 4.75"
- Master Carton Weight: 4.19 lbs.
- UPC: 840005012901 (Blue)
- UPC: 840005012918 (Red)
- UPC: 840005012925 (Gray)