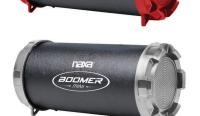

- Portable Bluetooth® speaker for indoor or outdoor use
- · Compact speaker delivers full-range sound
- Stream music wirelessly from Bluetooth® devices or connect with the included 3.5mm AUX audio cable
- Plays WAV & MP3s from USB flash drives or micro SD memory cards
- Built-in FM radio
- Power: Built-in Rechargeable battery (400 mAh), USB charge
- Accessories included: USB charge cable, AUX cable
- Product Dimenions: 7.90" x 3.75" x 3.80"
- Product Weight: 0.67 lbs.
- Giftbox Dimensions: 8.10" x 3.60" x 3.90"
- Giftbox Weight: 0.90 lbs.
- Units per Master Carton: 4
- Master Carton Dimensions: 15.50" x 9.00" x 4.75"
- Master Carton Weight: 4.19 lbs.
- UPC: 840005012901 (Blue)
- UPC: 840005012918 (Red)
- UPC: 840005012925 (Gray)