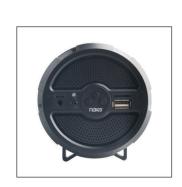

- Portable Bluetooth® speaker for indoor or outdoor use
- · Compact speaker delivers full-range sound
- Stream music wirelessly from Bluetooth® devices or connect with the included 3.5mm AUX audio cable
- Plays WAV & MP3s from USB flash drives or micro SD memory cards
- Built-in FM radio
- Power: Built-in Rechargeable battery (400 mAh), USB charge
- Accessories included: USB charge cable, AUX cable
- Product Dimenions: 7.90" x 3.75" x 3.80"
- Product Weight: 0.67 lbs.
- Giftbox Dimensions: 8.10" x 3.60" x 3.90"
- Giftbox Weight: 0.90 lbs.
- Units per Master Carton: 4
- Master Carton Dimensions: 15.50" x 9.00" x 4.75"
- Master Carton Weight: 4.19 lbs.
- UPC: 840005012901 (Blue)
- UPC: 840005012918 (Red)
- UPC: 840005012925 (Gray)