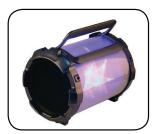

RECHARGEABLE

**Changing Color Lights Function** 

- · Powerful speaker that delivers great sound
- Multicolor LED lighting effects
- Stream music wirelessly from your Bluetooth® enabled smartphone, tablet, or laptop
- Plays MP3s directly from USB flash drives or microSD cards (32 GB max)
- 3.5 mm AUX connector
- Built-in FM radio
- Power: Built-in Rechargeable battery (2000 mAh), USB charge
- Accessories included: USB charge cable, AUX cable
- Product Dimenions: 12.00" x 8.30" x 8.10"
- Product Weight: 3.39 lbs.
- Giftbox Dimensions: 13.25" x 8.90" x 8.90"
- · Giftbox Weight: 4.36 lbs.
- Units per Master Carton: 4
- Master Carton Dimensions: 18.25" x 14.25" x 19.25"
- Master Carton Weight: 19.13 lbs.
- UPC: 840005013625