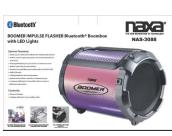

RECHARGEABLE

**Changing Color Lights Function** 

- · Powerful speaker that delivers great sound
- Multicolor LED lighting effects
- Stream music wirelessly from your Bluetooth® enabled smartphone, tablet, or laptop
- Plays MP3s directly from USB flash drives or microSD cards (32 GB max)
- 3.5 mm AUX connector
- Built-in FM radio
- Power: Built-in Rechargeable battery (2000 mAh), USB charge
- Accessories included: USB charge cable, AUX cable
- Product Dimenions: 12.00" x 8.30" x 8.10"
- Product Weight: 3.39 lbs.
- Giftbox Dimensions: 13.25" x 8.90" x 8.90"
- · Giftbox Weight: 4.36 lbs.
- Units per Master Carton: 4
- Master Carton Dimensions: 18.25" x 14.25" x 19.25"
- Master Carton Weight: 19.13 lbs.
- UPC: 840005013625