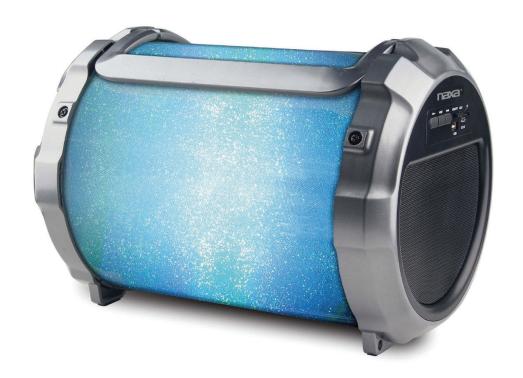

RECHARGEABLE

**Changing Color Lights Function** 

- · Powerful speaker that delivers great sound
- Multicolor LED lighting effects
- Stream music wirelessly from your Bluetooth® enabled smartphone, tablet, or laptop
- Plays MP3s directly from USB flash drives or microSD cards (32 GB max)
- 3.5 mm AUX connector
- Built-in FM radio
- Power: Built-in Rechargeable battery (2000 mAh), USB charge
- Accessories included: USB charge cable, AUX cable
- Product Dimenions: 12.00" x 8.30" x 8.10"
- Product Weight: 3.39 lbs.
- Giftbox Dimensions: 13.25" x 8.90" x 8.90"
- · Giftbox Weight: 4.36 lbs.
- Units per Master Carton: 4
- Master Carton Dimensions: 18.25" x 14.25" x 19.25"
- Master Carton Weight: 19.13 lbs.
- UPC: 840005013625