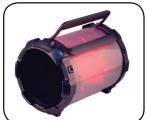

RECHARGEABLE

**Changing Color Lights Function** 

- · Powerful speaker that delivers great sound
- Multicolor LED lighting effects
- Stream music wirelessly from your Bluetooth® enabled smartphone, tablet, or laptop
- Plays MP3s directly from USB flash drives or microSD cards (32 GB max)
- 3.5 mm AUX connector
- Built-in FM radio
- Power: Built-in Rechargeable battery (2000 mAh), USB charge
- Accessories included: USB charge cable, AUX cable
- Product Dimenions: 12.00" x 8.30" x 8.10"
- Product Weight: 3.39 lbs.
- Giftbox Dimensions: 13.25" x 8.90" x 8.90"
- · Giftbox Weight: 4.36 lbs.
- Units per Master Carton: 4
- Master Carton Dimensions: 18.25" x 14.25" x 19.25"
- Master Carton Weight: 19.13 lbs.
- UPC: 840005013625