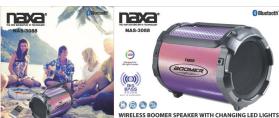

RECHARGEABLE

**Changing Color Lights Function** 

- · Powerful speaker that delivers great sound
- Multicolor LED lighting effects
- Stream music wirelessly from your Bluetooth® enabled smartphone, tablet, or laptop
- Plays MP3s directly from USB flash drives or microSD cards (32 GB max)
- 3.5 mm AUX connector
- Built-in FM radio
- Power: Built-in Rechargeable battery (2000 mAh), USB charge
- Accessories included: USB charge cable, AUX cable
- Product Dimenions: 12.00" x 8.30" x 8.10"
- Product Weight: 3.39 lbs.
- Giftbox Dimensions: 13.25" x 8.90" x 8.90"
- · Giftbox Weight: 4.36 lbs.
- Units per Master Carton: 4
- Master Carton Dimensions: 18.25" x 14.25" x 19.25"
- Master Carton Weight: 19.13 lbs.
- UPC: 840005013625