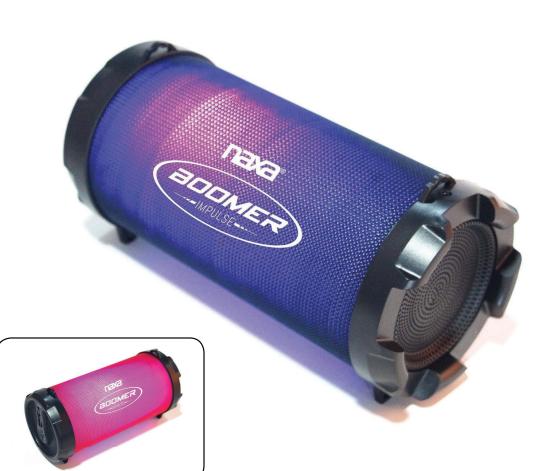

**Changing Color Lights Function** 

- · Powerful stereo speakers and dedicated 3" subwoofer
- Multicolor LED lighting effects with On/Off switch
- Stream music wirelessly from your Bluetooth® enabled smartphone, tablet, or laptop
- Plays MP3s directly from USB flash drives or microSD cards (32 GB max)
- 3.5 mm AUX connector
- Built-in FM radio
- Power: Built-in Rechargeable battery (800 mAh), USB charge
- Accessories included: USB charge cable, AUX cable, carrying strap
- Product Dimenions: 9.74" x 4.57" x 5.00"
- Product Weight: 0.98 lbs.
- Giftbox Dimensions: 10.15" x 5.00" x 5.40"
- Giftbox Weight: 1.40 lbs.
- Units per Master Carton: 4
- Master Carton Dimensions: 10.90" x 11.10" x 11.50"
- Master Carton Weight: 6.33 lbs.
- UPC: 840005013618