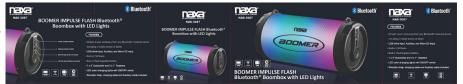

**Changing Color Lights Function** 

- · Powerful stereo speakers and dedicated 3" subwoofer
- Multicolor LED lighting effects with On/Off switch
- Stream music wirelessly from your Bluetooth® enabled smartphone, tablet, or laptop
- Plays MP3s directly from USB flash drives or microSD cards (32 GB max)
- 3.5 mm AUX connector
- Built-in FM radio
- Power: Built-in Rechargeable battery (800 mAh), USB charge
- Accessories included: USB charge cable, AUX cable, carrying strap
- Product Dimenions: 9.74" x 4.57" x 5.00"
- Product Weight: 0.98 lbs.
- Giftbox Dimensions: 10.15" x 5.00" x 5.40"
- Giftbox Weight: 1.40 lbs.
- Units per Master Carton: 4
- Master Carton Dimensions: 10.90" x 11.10" x 11.50"
- Master Carton Weight: 6.33 lbs.
- UPC: 840005013618