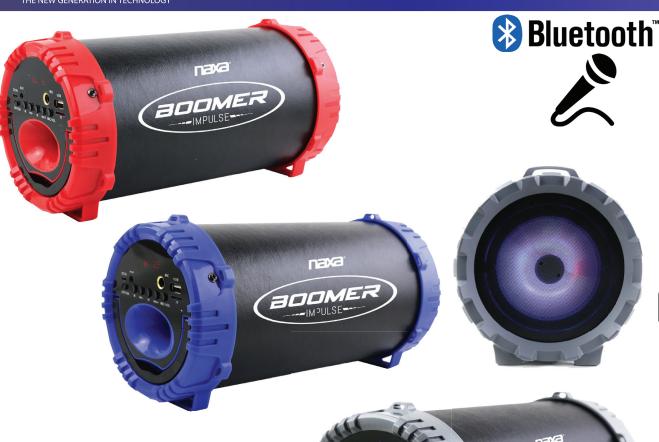

- $\bullet \ \ Portable \ music \ system \ with \ multicolor \ LED \ effects$
- Powerful stereo speakers and dedicated subwoofer
- FM radio
- 3.5 mm AUX connector, 6.3 mm MIC Input
- Plays MP3s from USB or microSD cards (USB drive/ microSD card not included)
- Play music wirelessly from your Bluetooth® enabled smartphone, tablet, or laptop
- Use as a speakerphone with a connected smartphone
- Built-in rechargeable battery
- Product Dimenions: 10.20" x 5.50" x 5.00"
- Product Weight: 1.69 lbs.
- Giftbox Dimensions: 10.62" x 5.52" x 5.51"
- Giftbox Weight: 2.17 lbs.
- UPC: 840005011751 (Black/Blue)
- UPC: 840005011775 (Black/Gray)
- UPC: 840005011782 (Black/Red)