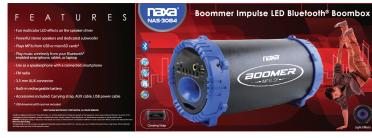

- $\bullet \ \ Portable \ music \ system \ with \ multicolor \ LED \ effects$
- Powerful stereo speakers and dedicated subwoofer
- FM radio
- 3.5 mm AUX connector, 6.3 mm MIC Input
- Plays MP3s from USB or microSD cards (USB drive/ microSD card not included)
- Play music wirelessly from your Bluetooth® enabled smartphone, tablet, or laptop
- Use as a speakerphone with a connected smartphone
- Built-in rechargeable battery
- Product Dimenions: 10.20" x 5.50" x 5.00"
- Product Weight: 1.69 lbs.
- Giftbox Dimensions: 10.62" x 5.52" x 5.51"
- Giftbox Weight: 2.17 lbs.
- UPC: 840005011751 (Black/Blue)
- UPC: 840005011775 (Black/Gray)
- UPC: 840005011782 (Black/Red)