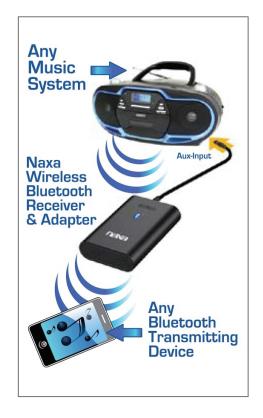

- An adapter that adds wireless Bluetooth® technology to any device with an AUX input connector
- Connect your modern smartphone, tablet, or other
  Bluetooth-enabled device to any 3.5mm audio input jack
- Bluetooth V 3.0 EDR with A2DP
- Built-in rechargeable battery (180mAh) provides up to 6 hours of play time
- Charges over micro USB
- Accessories included: micro USB cable, 3.5mm AUX cable
- Product Dimenions: 2.32" x 1.53" x 0.51"
- Product Weight: 0.04 lbs.
- Giftbox Dimensions: 4.33" x 1.97" x 4.33"
- · Giftbox Weight: 0.19 lbs.
- Units per Master Carton: 10
- Master Carton Dimensions: 10.20" x 9.50" x 5.10"
- Master Carton Weight: 2.42 lbs.
- UPC: 840005007532