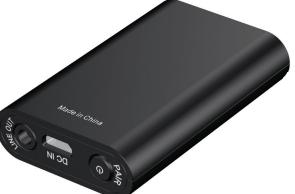

- An adapter that adds wireless Bluetooth® technology to any device with an AUX input connector
- Connect your modern smartphone, tablet, or other
  Bluetooth-enabled device to any 3.5mm audio input jack
- Bluetooth V 3.0 EDR with A2DP
- Built-in rechargeable battery (180mAh) provides up to 6 hours of play time
- Charges over micro USB
- Accessories included: micro USB cable, 3.5mm AUX cable
- Product Dimenions: 2.32" x 1.53" x 0.51"
- Product Weight: 0.04 lbs.
- Giftbox Dimensions: 4.33" x 1.97" x 4.33"
- · Giftbox Weight: 0.19 lbs.
- Units per Master Carton: 10
- Master Carton Dimensions: 10.20" x 9.50" x 5.10"
- Master Carton Weight: 2.42 lbs.
- UPC: 840005007532