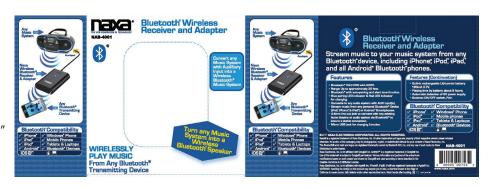

- An adapter that adds wireless Bluetooth® technology to any device with an AUX input connector
- Connect your modern smartphone, tablet, or other
  Bluetooth-enabled device to any 3.5mm audio input jack
- Bluetooth V 3.0 EDR with A2DP
- Built-in rechargeable battery (180mAh) provides up to 6 hours of play time
- Charges over micro USB
- Accessories included: micro USB cable, 3.5mm AUX cable
- Product Dimenions: 2.32" x 1.53" x 0.51"
- Product Weight: 0.04 lbs.
- Giftbox Dimensions: 4.33" x 1.97" x 4.33"
- · Giftbox Weight: 0.19 lbs.
- Units per Master Carton: 10
- Master Carton Dimensions: 10.20" x 9.50" x 5.10"
- Master Carton Weight: 2.42 lbs.
- UPC: 840005007532