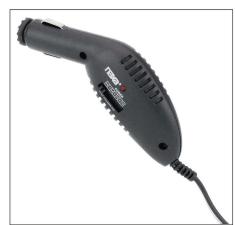

DC Cord

- Amplified HDTV digital antenna that includes a DC power adapter for your car
- Suitable for receiving digital ATSC TV signals on your HDTV
- Frequency compatibility: UHF/VHF/FM
- Frequency range: VHF 40-230MHz; UHF 470-862MHz
- Accessories included: stand, AC power adapter,
  DC car adapter, coaxial cable
- 2-way power: AC 120V adapter & DC 12V car cord
- Product Dimenions: 5.40" x 5.60" x 8.80"
- Product Weight: 0.90 lbs.
- Giftbox Dimensions: 7.80" x 3.80" x 10.10"
- · Giftbox Weight: 1.50 lbs.
- Units per Master Carton: 10
- Master Carton Dimensions: 19.50" x 14.00" x 11.00"
- Master Carton Weight: 16.60 lbs.
- UPC: 840005002889