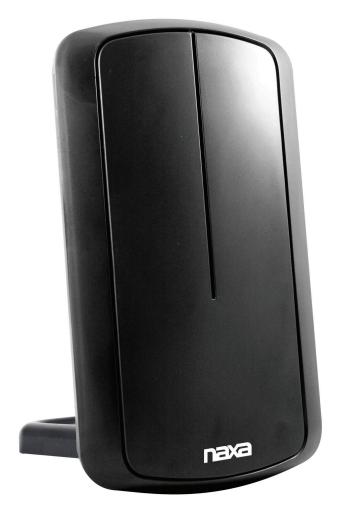

DC Cord

- Amplified HDTV digital antenna that includes a DC power adapter for your car
- Suitable for receiving digital ATSC TV signals on your HDTV
- Frequency compatibility: UHF/VHF/FM
- Frequency range: VHF 40-230MHz; UHF 470-862MHz
- Accessories included: stand, AC power adapter,
  DC car adapter, coaxial cable
- 2-way power: AC 120V adapter & DC 12V car cord
- Product Dimenions: 5.40" x 5.60" x 8.80"
- Product Weight: 0.90 lbs.
- Giftbox Dimensions: 7.80" x 3.80" x 10.10"
- · Giftbox Weight: 1.50 lbs.
- Units per Master Carton: 10
- Master Carton Dimensions: 19.50" x 14.00" x 11.00"
- Master Carton Weight: 16.60 lbs.
- UPC: 840005002889