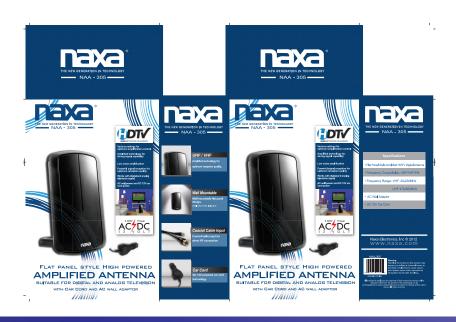

DC Cord

- Amplified HDTV digital antenna that includes a DC power adapter for your car
- Suitable for receiving digital ATSC TV signals on your HDTV
- Frequency compatibility: UHF/VHF/FM
- Frequency range: VHF 40-230MHz; UHF 470-862MHz
- Accessories included: stand, AC power adapter,
  DC car adapter, coaxial cable
- 2-way power: AC 120V adapter & DC 12V car cord
- Product Dimenions: 5.40" x 5.60" x 8.80"
- Product Weight: 0.90 lbs.
- Giftbox Dimensions: 7.80" x 3.80" x 10.10"
- · Giftbox Weight: 1.50 lbs.
- Units per Master Carton: 10
- Master Carton Dimensions: 19.50" x 14.00" x 11.00"
- Master Carton Weight: 16.60 lbs.
- UPC: 840005002889