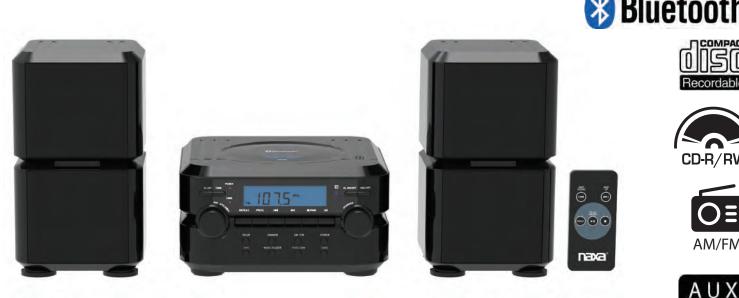

## **FEATURES:**

- · Wireless Bluetooth® functionality lets you stream all your favorite music from external media devices with ease
- LCD display for CD/Radio/Clock function
- Plays CD and CD-R/RW discs
- AM/FM radio with digital preset tuning
- 3.5mm AUX audio input for smartphones, iPods, and other audio devices
- Additional features: Clock, single alarm (CD/Radio/Buzzer), two detachable full-range speakers
- Tabletop installation
- AC power supply
- Output power: 2W x 2
- · Accessories included: Remote control, 3.5 mm AUX cable, AC power cord, User manual,
- Product Dimensions: 7.5" x 7.25" x 3.8"
- · UPC: 840005014530
- \* For more detailed information about this product including set up information, please download the Setup sheet for this item from the Naxa site.
- \* Features, specifications, measurements and weights may be subject to change without prior notice.