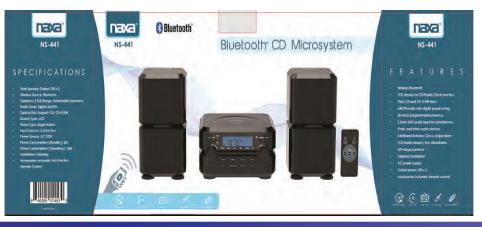

## **FEATURES:**

- · Wireless Bluetooth® functionality lets you stream all your favorite music from external media devices with ease
- LCD display for CD/Radio/Clock function
- Plays CD and CD-R/RW discs
- AM/FM radio with digital preset tuning
- 3.5mm AUX audio input for smartphones, iPods, and other audio devices
- Additional features: Clock, single alarm (CD/Radio/Buzzer), two detachable full-range speakers
- Tabletop installation
- AC power supply
- Output power: 2W x 2
- · Accessories included: Remote control, 3.5 mm AUX cable, AC power cord, User manual,
- Product Dimensions: 7.5" x 7.25" x 3.8"
- · UPC: 840005014530
- \* For more detailed information about this product including set up information, please download the Setup sheet for this item from the Naxa site.
- \* Features, specifications, measurements and weights may be subject to change without prior notice.