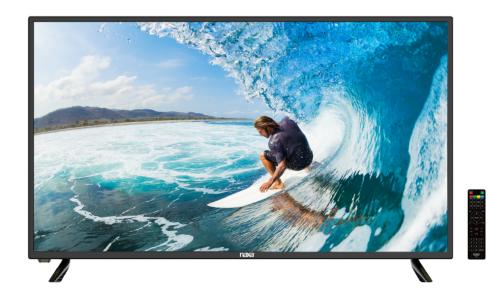

## **FEATURES:**

- 40" Full-HDTV (1080p) is perfect for all your entertainment needs
- Native 1080p FHD (1920 x 1080) Resolution
- Connect to your computer via HDMI input to view online content in high-quality resolution on LED TV
- Built-in Digital ATSC TV tuner that receives free over-the-air HD TV stations
- Play music and view photo files from a USB flash drive
- Inputs: HDMI x 3, AV IN, YPbPR, VGA, PC Audio, RF Antenna, USB
- Outputs: Coaxial Digital Audio, AUDIO OUT, Headphone
- VESA 200mm x 200mm Wall Mount Compatible
- Power: AC 100-240V, 50/60Hz
- Accessories included: Remote control, TV stand, User manual
- Product Dimensions: To be determined
- UPC: **840005018095**
- \* For more detailed information about this product including set up information, please download the Setup sheet for this item from the Naxa site.
- \* Features, specifications, measurements and weights may be subject to change without prior notice.