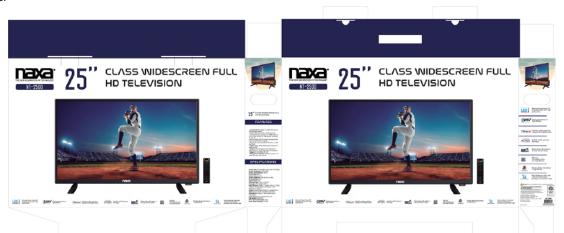

## **FEATURES:**

- 25" Full-HD TV (1080p) is perfect for all your entertainment needs
- Native 1080p FHD (1920 x 1080) Resolution
- Connect to your computer via HDMI input to view online content in high-quality resolution on LED TV
- Built-in Digital ATSC TV tuner that receives free over-the-air HD TV stations
- Play music and view photo files from a USB flash drive
- Inputs: HDMI, AV IN, YpbPR, VGA, PC Audio, RF Antenna, USB
- Outputs: Coaxial digital audio, Headphone
- VESA 100mm x 100mm Wall Mount Compatible
- Power: AC 100-240V & DC 12V
- Accessories included: Remote control, TV stand, Car cord, User manual
- · Product Dimensions: To be determined
- UPC: **840005018132**
- \* For more detailed information about this product including set up information, please download the Setup sheet for this item from the Naxa site.
- \* Features, specifications, measurements and weights may be subject to change without prior notice.