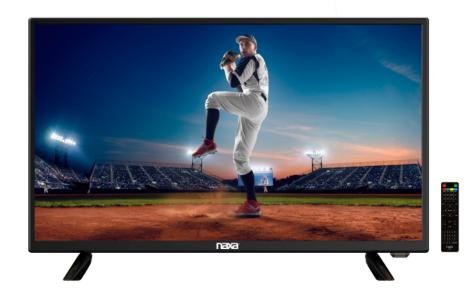

## **FEATURES:**

- 25" Full-HD TV (1080p) is perfect for all your entertainment needs
- Native 1080p FHD (1920 x 1080) Resolution
- Connect to your computer via HDMI input to view online content in high-quality resolution on LED TV
- Built-in Digital ATSC TV tuner that receives free over-the-air HD TV stations
- Play music and view photo files from a USB flash drive
- Inputs: HDMI, AV IN, YpbPR, VGA, PC Audio, RF Antenna, USB
- Outputs: Coaxial digital audio, Headphone
- VESA 100mm x 100mm Wall Mount Compatible
- Power: AC 100-240V & DC 12V
- Accessories included: Remote control, TV stand, Car cord, User manual
- · Product Dimensions: To be determined
- UPC: **840005018132**
- \* For more detailed information about this product including set up information, please download the Setup sheet for this item from the Naxa site.
- \* Features, specifications, measurements and weights may be subject to change without prior notice.