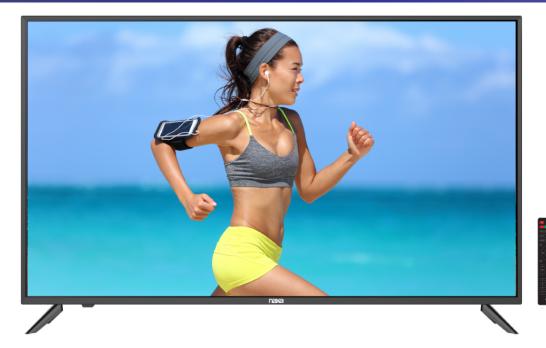

## **FEATURES:**

- 50" 4K UHD TV (2160p) is perfect for all your entertainment needs
- Native 2160p UHD (3840 x 2160) Resolution
- Connect to your computer via HDMI input to view online content in high-quality resolution on LED TV
- Built-in Digital ATSC TV tuner that receives free over-the-air HD TV stations
- Play music and view photo files from a USB flash drive
- Inputs: HDMI x 3, CVBS and Audio L/R x 1 (3 RCA), RF Antenna, USB
- Outputs: Optical Digital Audio, Headphone
- VESA 400mm x 300mm Wall Mount Compatible
- Power: AC 100-240V
- Accessories included: Remote control, TV stand, User manual
- Product Dimensions: 44.13" x 4.92" x 29.72"
- UPC: **840005018125**
- \* For more detailed information about this product including set up information, please download the Setup sheet for this item from the Naxa site.
- \* Features, specifications, measurements and weights may be subject to change without prior notice.