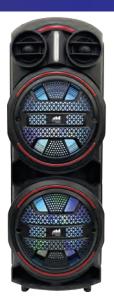

## **FEATURES:**

- Dual 10" Full-frequency speakers pump out room-filling, high quality audio with ease
- Bluetooth® functionality allows you to wirelessly stream all your favorite music content from Bluetooth-enabled devices in high-quality audio
- Start the party off right with multiple lighting effects and schemes that will leave a lasting impression on all your friends and family
- Lighting effects that dance along with the music and make you want to dance along too
- Connect to other Sound Pro NDS-1011 True Wireless Speakers (TWS) allowing you to sync speakers up to 33 feet from each other without any wires
- Release your inner Rock star with friends and family thanks to the included wired microphone
- User-friendly operator experience thanks to the clear LED display
- Enjoy media from removable storage devices, such as USB flash drives and TF cards via the USB input and TF card slot
- Manually connect external media devices via the 3.5mm auxiliary input
- Tune in on all your favorite local radio stations thanks to the FM tuner
- Take full control of your speaker thanks to the included 3 master control knobs
- Portable handle and wheels allow you to move the speaker anywhere easily
- Product Dimensions: 10.63" x 10.24" x 28.94"
- UPC: 840005017623
- \* For more detailed information about this product including set up information, please download the Setup sheet for this item from the Naxa site
- \* Features, specifications, measurements and weights may be subject to change without prior notice.