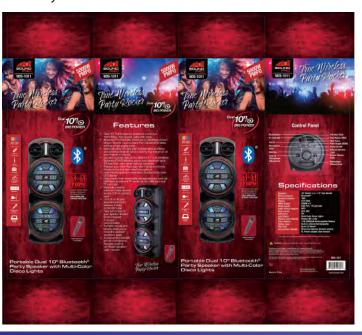

## **FEATURES:**

- Dual 10" Full-frequency speakers pump out room-filling, high quality audio with ease
- Bluetooth® functionality allows you to wirelessly stream all your favorite music content from Bluetooth-enabled devices in high-quality audio
- Start the party off right with multiple lighting effects and schemes that will leave a lasting impression on all your friends and family
- Lighting effects that dance along with the music and make you want to dance along too
- Connect to other Sound Pro NDS-1011 True Wireless Speakers (TWS) allowing you to sync speakers up to 33 feet from each other without any wires
- Release your inner Rock star with friends and family thanks to the included wired microphone
- User-friendly operator experience thanks to the clear LED display
- Enjoy media from removable storage devices, such as USB flash drives and TF cards via the USB input and TF card slot
- Manually connect external media devices via the 3.5mm auxiliary input
- Tune in on all your favorite local radio stations thanks to the FM tuner
- Take full control of your speaker thanks to the included 3 master control knobs
- Portable handle and wheels allow you to move the speaker anywhere easily
- Product Dimensions: 10.63" x 10.24" x 28.94"
- UPC: 840005017623
- \* For more detailed information about this product including set up information, please download the Setup sheet for this item from the Naxa site
- \* Features, specifications, measurements and weights may be subject to change without prior notice.