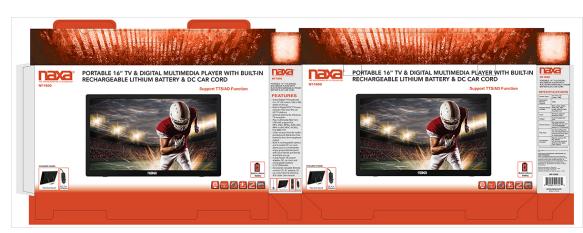

## Portable 16" TV & Digital Multimedia Player with Built-in Rechargeable Lithium Battery & DC Car Cord Model: NT-1600

Antenna

Flip Out Stand

Remote Control

• Enjoy Digital TV Broadcasts on a 16" LCD screen (1366 x 768) while on the go

DC Car

Adapter

- Built-in Digital ATSC TV tuner receives Free Over-the-air TV stations
- External antenna for enhances TV reception
- Play multimedia files form USB with support for: MP3, JPEG, MPEG, XVID, AVC, MP4, H.264, HEVC (H.265), FLV, MKV, TXT
- · Listen to your favorite media privately and distraction-free thanks to the 3.5mm earphone output
- Built-in rechargeable battery and included DC car cord allows you to conveniently enjoy great entertainment with your friends and family anywhere you go
- 3-way Power: AC power adapter, DC car cord, and rechargeable battery (3.7V 5000mAh)
- Accessories included: Remote control, ETL AC adapter, DC car cord, External antenna, A/V cable, User manual
- Product Dimensions: 14.80" x 9.10" x 1.10"
- UPC: 840005017500
- \* For more detailed information about this product including set up information, please download the Setup sheet for this item from the Naxa site.
- \* Features, specifications, measurements and weights may be subject to change without prior notice.