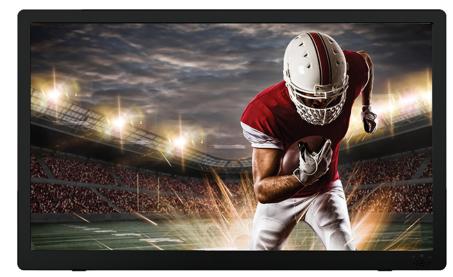

## Portable 16" TV & Digital Multimedia Player with Built-in Rechargeable Lithium Battery & DC Car Cord Model: NT-1600

Antenna

Flip Out Stand

Remote Control

• Enjoy Digital TV Broadcasts on a 16" LCD screen (1366 x 768) while on the go