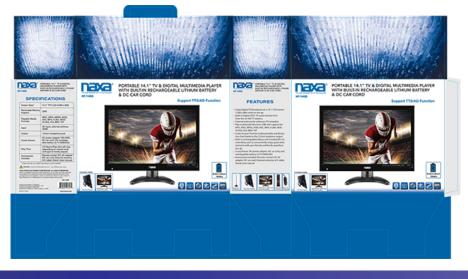

## Portable 14.1" TV & Digital Multimedia Player with Built-in Rechargeable Lithium Battery & DC Car Cord Model: NT-1400

Antenna

Flip Out Stand

Stand Included

**FEATURES:** 

• Enjoy Digital TV Broadcasts on a 14.1" LCD screen (1280 x 800) while on the go

DC Ca

Adapter

- Built-in Digital ATSC TV tuner receives Free Over-the-air TV stations
- External antenna for enhances TV reception
- Play multimedia files form USB with support for: MP3, JPEG, MPEG, XVID, AVC, MP4, H.264, HEVC (H.265), FLV, MKV, TXT
- · Listen to your favorite media privately and distraction-free thanks to the 3.5mm earphone output
- Built-in rechargeable battery and included DC car cord allows you to conveniently enjoy great entertainment with your friends and family anywhere you go
- 3-way Power: AC power adapter, DC car cord, and rechargeable battery (3.7V 500mAh)
- Accessories included: Remote control, ETL AC adapter, DC car cord, External antenna, A/V cable, User manual
- Product Dimensions: 13.23" x 9.13" x 1.10"
- UPC: 840005017470
- \* For more detailed information about this product including set up information, please download the Setup sheet for this item from the Naxa site.
- \* Features, specifications, measurements and weights may be subject to change without prior notice.