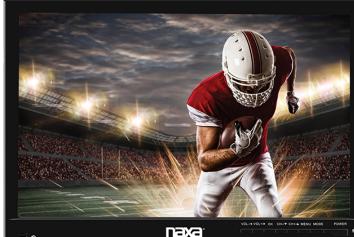

## Portable 14.1" TV & Digital Multimedia Player with Built-in Rechargeable Lithium Battery & DC Car Cord Model: NT-1400

Antenna

Flip Out Stand

Stand Included

**FEATURES:** 

• Enjoy Digital TV Broadcasts on a 14.1" LCD screen (1280 x 800) while on the go