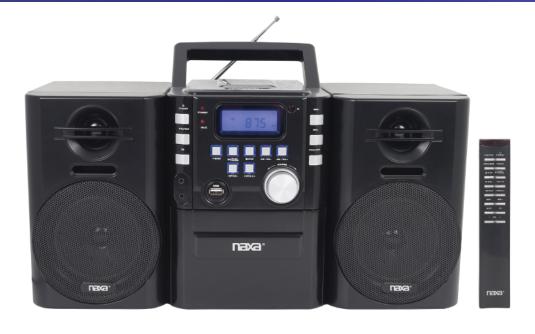

## **FEATURES:**

- Plays CD and CD-R/RW discs
- Plays MP3s from CD or USB flash drives
- FM radio with digital preset tuning
- 3.5mm AUX audio input for smartphones, MP3 players, and other audio devices
- Accessories included: Remote control, AC power cable, User manual
- Power: AC 110/220V or 8 x D batteries (not included)
- A portable bookshelf system with detachable speakers that plays CDs, MP3s, and digital files from USB
- Accessories included: Remote control, UL power cable, User manual
- Product Dimensions: 17.63" x 9.01" x 9.05"
- UPC: 840005017265
- \* For more detailed information about this product including set up information, please download the Setup sheet for this item from the Naxa site.
- \* Features, specifications, measurements and weights may be subject to change without prior notice.