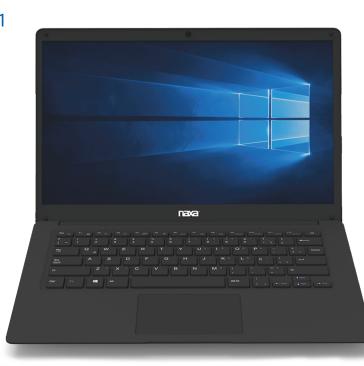

## 13.3" Notebook Pro Series Model: NLT-1300

## Microsoft Windows<sup>®</sup> 11 Operating System

Built-in USB

**FEATURES:** 

- 13.3" Pro Series Laptop with Windows<sup>®</sup> 11 operating system, built-in up to 2.4GHz processor, 64GB of internal storage and 4GB of RAM
- Powerful Dual Core 2.4 GHz processor and 4GB of RAM lays endless entertainment options at your fingertips
- Enjoy entertainment to the fullest thanks to the high-quality 1920 x 1080 HD screen resolution
- HDD external memory slot offers further versatility in everyday usage effectively giving your optional memory of up to 2TB
- Microsoft Office® 30-day trial bundle included for endless computing and office needs
- Naxa's Pro Series Laptop is the perfect traveling companion. It is compact and lightweight, with great battery life, making it great for use both at home, office, or while traveling
- Front 0.3M cameras make it convenient to take pictures or video chat
- Headphone output offers you a private, high-quality audio experience whether you're at home or out in public
- Connect to external devices wirelessly via Bluetooth® 4.0
- Accessories included: UL approved power adapter, User manual
- Product Dimensions: 13.0" x 8.5" x 0.8"
- UPC: To be determined
- \* For more detailed information about this product including set up information, please download the Setup sheet for this item from the Naxa site.
- \* Features, specifications, measurements and weights may be subject to change without prior notice.