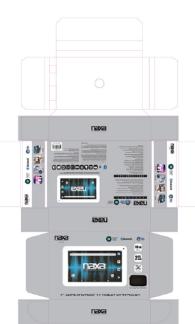

Carrying Pouch Included

Multi-Touch Screen

Built-in Speaker

Email

Web

- 7" Core Tablet with Android® 11
- · Connect your tablet with ease with any Bluetooth®. device thanks to its built-in Bluetooth® functionality
- Vivid imagery thanks to the HD 600 x 1024 screen resolution
- High-power 1.6 GHz Quad Core processor and 2GB RAM turns your tablet into a multimedia powerhouse
- Offers storage capabilites of up to 16 GB for all your important files and pictures
- Included carrying pouch allows you to conveniently take your device anywhere to enjoy great entertainment
- Front and rear cameras allow you to take high-quality photos/videos, as well as enjoy video chats with friends and family
- Google standard Apps installed to ensure an unforgettable user experience
- · Accessories included: Pouch, UL Approved AC Adapter
- Product Dimensions: To be determined
- UPC: 840005017630 Black, 840005017685 White
- \* For more detailed information about this product including set up information, please download the Setup sheet for this item from the Naxa site.
- \* Features, specifications, measurements and weights may be subject to change without prior notice.