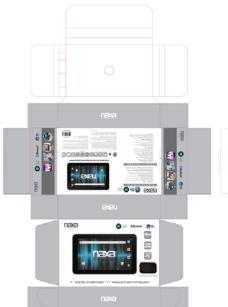

Carrying Pouch Included

Multi-Touch Screen

Built-in Speaker

Email

Web

- 7" Core Tablet with Android® 11
- · Connect your tablet with ease with any Bluetooth®. device thanks to its built-in Bluetooth® functionality
- Vivid imagery thanks to the HD 600 x 1024 screen resolution
- High-power 1.6 GHz Quad Core processor and 2GB RAM turns your tablet into a multimedia powerhouse
- Offers storage capabilites of up to 16 GB for all your important files and pictures
- Included carrying pouch allows you to conveniently take your device anywhere to enjoy great entertainment
- Front and rear cameras allow you to take high-quality photos/videos, as well as enjoy video chats with friends and family
- Google standard Apps installed to ensure an unforgettable user experience
- · Accessories included: Pouch, UL Approved AC Adapter
- Product Dimensions: To be determined
- UPC: 840005017630 Black, 840005017685 White
- \* For more detailed information about this product including set up information, please download the Setup sheet for this item from the Naxa site.
- \* Features, specifications, measurements and weights may be subject to change without prior notice.