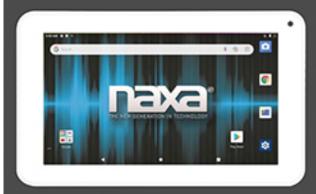

Carrying Pouch Included

Multi-Touch Screen

Built-in Speaker

Email

Web

- 7" Core Tablet with Android® 11
- · Connect your tablet with ease with any Bluetooth®. device thanks to its built-in Bluetooth® functionality
- Vivid imagery thanks to the HD 600 x 1024 screen resolution
- High-power 1.6 GHz Quad Core processor and 2GB RAM turns your tablet into a multimedia powerhouse
- Offers storage capabilites of up to 16 GB for all your important files and pictures
- Included carrying pouch allows you to conveniently take your device anywhere to enjoy great entertainment
- Front and rear cameras allow you to take high-quality photos/videos, as well as enjoy video chats with friends and family
- Google standard Apps installed to ensure an unforgettable user experience
- · Accessories included: Pouch, UL Approved AC Adapter
- Product Dimensions: To be determined
- UPC: 840005017630 Black, 840005017685 White
- \* For more detailed information about this product including set up information, please download the Setup sheet for this item from the Naxa site.
- \* Features, specifications, measurements and weights may be subject to change without prior notice.