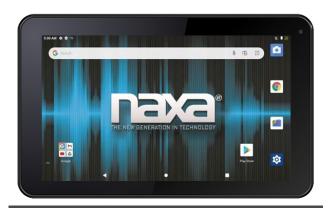

Carrying Pouch Included

Multi-Touch Screen

Built-in Speaker

Email

Web

- 7" Core Tablet with Android® 11
- · Connect your tablet with ease with any Bluetooth®. device thanks to its built-in Bluetooth® functionality
- Vivid imagery thanks to the HD 600 x 1024 screen resolution
- High-power 1.6 GHz Quad Core processor and 2GB RAM turns your tablet into a multimedia powerhouse
- Offers storage capabilites of up to 16 GB for all your important files and pictures
- Included carrying pouch allows you to conveniently take your device anywhere to enjoy great entertainment
- Front and rear cameras allow you to take high-quality photos/videos, as well as enjoy video chats with friends and family
- Google standard Apps installed to ensure an unforgettable user experience
- · Accessories included: Pouch, UL Approved AC Adapter
- Product Dimensions: To be determined
- UPC: 840005017630 Black, 840005017685 White
- \* For more detailed information about this product including set up information, please download the Setup sheet for this item from the Naxa site.
- \* Features, specifications, measurements and weights may be subject to change without prior notice.