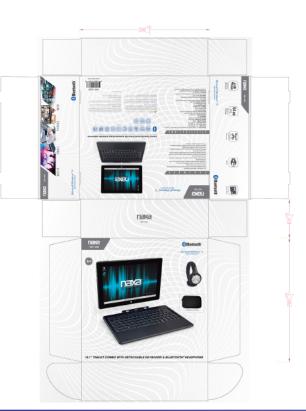

## 2-in-1 Detachable 10.1" Core Tablet with Windows<sup>®</sup> 11 Model: NID-1080

Microsoft Windows<sup>®</sup> 11 Operating System

Detachable Keyboard

Multi-Touch Screen

Built-in Speaker

Dual ∠Ø∿

## **FEATURES:**

- 10.1" Windows® 11 Tablet with HD IPS Screen
- Built-in detachable keyboard turns your tablet into an all-intensive device that's ready for either entertainment or business usage
- Vivid imagery thanks to the 800 x 1280 HD IPS screen resolution
- Included high fashion Bluetooth<sup>®</sup> headphone allows you to listen to your music and videos anywhere
- High-power 2.8Ghz Dual Core processor and 4 GB RAM turns your tablet into a multimedia powerhouse
- Offers storage capabilities of up to 64 GB for all your important files and pictures
- Included carrying pouch allows you to conveniently take your device anywhere to enjoy great entertainment
- 2MP front and 2MP rear cameras allow you to take high-quality photos/videos, as well as enjoy video chats with friends and family

 Accessories included: Pouch, Bluetooth® Headphone, Detachable Keyboard, UL Approved Power Adapter

- \* For more detailed information about this product including set up information, please download the Setup sheet for this item from the Naxa site.
- \* Features, specifications, measurements and weights may be subject to change without prior notice.