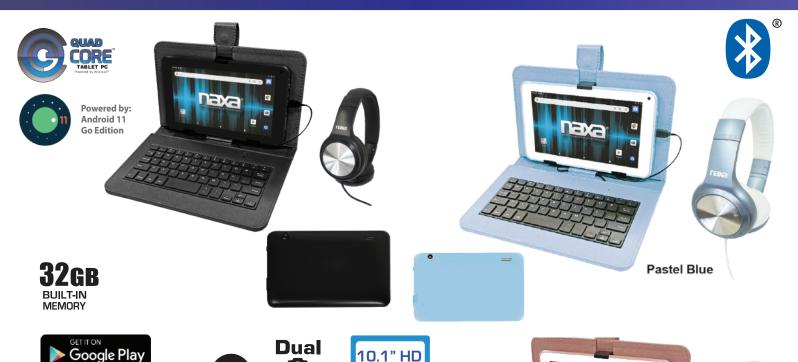

## **FEATURES:**

- 10.1" Core Android® 11 Tablet with USB Keyboard Case and Headphone
- High-power 1.6 GHz Quad Core processor and 2GB RAM turns your tablet into a multimedia powerhouse
- Connect your tablet with ease with any Bluetooth® device thanks to its built-in Bluetooth® functionality
- USB keyboard and case turns your tablet into an all-intensive device that's ready for either entertainment or business usage
- Included high fashion wired headphone allows you to listen to your music and videos anywhere
- Vivid imagery thanks to the HD 800 x 1280 IPS screen resolution
- Offers storage capabilities of up to 32 GB for all your important files and pictures
- Front and rear cameras allow you to take high-quality photos/videos, as well as enjoy video chats with friends and family
- Google standard Apps installed to ensure an unforgettable user experience
- · Accessories included: USB Keyboard & Case, Wired Headphone, UL Approved Power Adapter
- · Product Dimensions: To be determined
- UPC: 840005017654 Black, 840005017715 Rose Gold, 840005017739 Blue
- \* For more detailed information about this product including set up information, please download the Setup sheet for this item from the Naxa site.
- \* Features, specifications, measurements and weights may be subject to change without prior notice.