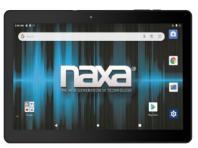

## **FEATURES:**

- 10.1" Core Android® 11 Tablet with USB Keyboard Case
- High-power 1.6 GHz Quad Core processor and 2GB RAM turns your tablet into a multimedia powerhouse
- · Connect your tablet with ease with any Bluetooth® device thanks to its built-in Bluetooth® functionality
- USB keyboard and case turns your tablet into an all-intensive device that's ready for either entertainment or business usage
- Included high fashion wired headphone allows you to listen to your music and videos anywhere
- Vivid imagery thanks to the HD 800 x 1280 IPS Screen resolution
- Offers storage capabilities of up to 16 GB for all your important files and pictures
- Front and rear cameras allow you to take high-quality photos/videos, as well as enjoy video chats with friends and family
- Google standard Apps installed to ensure an unforgettable user experience
- Accessories included: USB Keyboard & Case, UL Approved Power Adapter
- Product Dimensions: To be determined
- UPC: 840005017760
- \* For more detailed information about this product including set up information, please download the Setup sheet for this item from the Naxa site.
- \* Features, specifications, measurements and weights may be subject to change without prior notice.