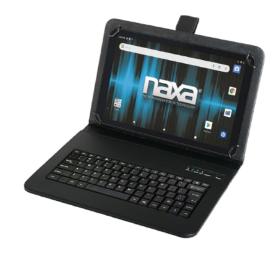

## **FEATURES:**

- 10.1" Core Android® 11 Tablet with USB Keyboard Case
- High-power 1.6 GHz Quad Core processor and 2GB RAM turns your tablet into a multimedia powerhouse
- · Connect your tablet with ease with any Bluetooth® device thanks to its built-in Bluetooth® functionality
- USB keyboard and case turns your tablet into an all-intensive device that's ready for either entertainment or business usage
- Included high fashion wired headphone allows you to listen to your music and videos anywhere
- Vivid imagery thanks to the HD 800 x 1280 IPS Screen resolution
- Offers storage capabilities of up to 16 GB for all your important files and pictures
- Front and rear cameras allow you to take high-quality photos/videos, as well as enjoy video chats with friends and family
- Google standard Apps installed to ensure an unforgettable user experience
- Accessories included: USB Keyboard & Case, UL Approved Power Adapter
- Product Dimensions: To be determined
- UPC: 840005017760
- \* For more detailed information about this product including set up information, please download the Setup sheet for this item from the Naxa site.
- \* Features, specifications, measurements and weights may be subject to change without prior notice.