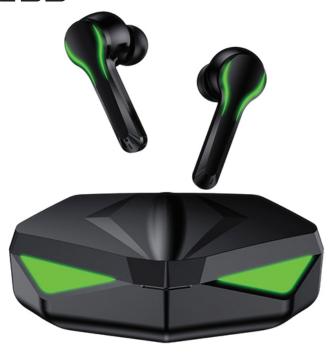

## True Wireless

- Wireless earbuds offer a hassle-free, True Wireless user experience during usage
- Touchable control allows you to answer calls, play, forward, and stop the music by simply touching the earphone
- The 50+/- 10ms low latency specification, reduces sound delay & ensures sound and picture synchronization, enhance your gaming video experience
- Low latency and stereo sound are perfect for game, movie, and music lovers
- Ensure that your earbuds never leave you hanging with a dead battery again thanks to the headset and portable charging case combo
- Bluetooth® connectivity lets you seamlessly stream all your favorite music from paired smartphone device, gaming consoles, or any device that emits a Bluetooth® signal
- Stylish, sleek design makes these earbuds a great accessory for any occasion
- Always keep your earbuds charged with ease by simply putting them into the portable charging case so they're ready for use at any time
- Long-lasting battery life offers up to 2 hours of play time from a full charge
- Accessories included: USB charge cable, User manual
- Product Dimensions: 3.3" x 1.9" x 1.2"
- UPC: 840005017616
- $^{\ast}$  Battery life may vary based on volume level & type of usage.
- \* For more detailed information about this product including set up information, please download the Setup sheet for this item from the Naxa site.
- \* Features, specifications, measurements and weights may be subject to change without prior notice.