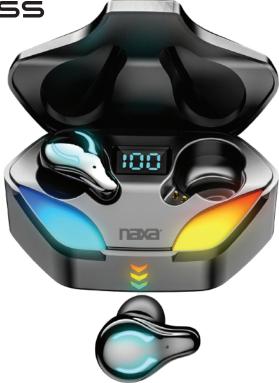

## **FEATURES:**

- Wireless earbuds offer a hassle-free, True Wireless user experience during usage
- Touchable control allows you to answer calls, play, forward, and stop the music by simply touching the earphone
- The 50+/- 10ms low latency specification, reduces sound delay & ensures sound and picture synchronization, enhance your gaming video experience
- Low latency and stereo sound are perfect for game, movie, and music lovers
- Ensure that your earbuds never leave you hanging with a dead battery again thanks to the headset and portable charging case combo
- Bluetooth® connectivity lets you seamlessly stream all your favorite music from any paired smartphone device, gaming consoles, or any device that emits a Bluetooth signal
- Stylish, sleek design makes these earbuds a great accessory for any occasion
- Always keep your earbuds charged with ease by simply putting them into the portable charging case so they're ready for use at any time
- Long-lasting battery life offers up to 2 hours of play time from a full charge
- Accessories included: USB charge cable, User manual
- Product Dimensions: 2.6" x 1.5" x 1.3"
- UPC: 840005017609
- \* Battery life may vary based on volume level & type of usage.
- \* For more detailed information about this product including set up information, please download the Setup sheet for this item from the Naxa site.
- \* Features, specifications, measurements and weights may be subject to change without prior notice.