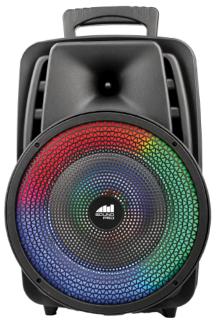

## **FEATURES:**

- 8" Full-frequency speakers pump out room-filling, high-quality audio with ease
- Bluetooth® functionality allows you to wirelessly stream all your favorite music content from Bluetooth-enabled devices in high-quality audio
- Start the party off right with multiple lighting effects and schemes that will leave a lasting impression on all your friends and family
- · Release your inner Rock star with friends and family thanks to the included wired microphone
- · Lighting effects that dance along with the music and make you want to dance along too
- Connect to other Sound Pro NDS-8011 True Wireless Speakers (TWS) allowing you to sync speakers up to 33 feet from each other without any wires
- Ensure the fun never has to stop by keeping the speaker at a full charge with the included USB charging cable
- · Built-in TF card slot and USB port gives you with the option of playing all your favorite audio files with removable storage devices, such as TF memory cards and USB flash drives
- Tune in on all your favorite local radio stations thanks to the FM tuner
- · Accessories included: Wired microphone, USB charging cable, User manual
- Product Dimensions: 10" x 7.87" x 14.20"
- UPC: 840005017548