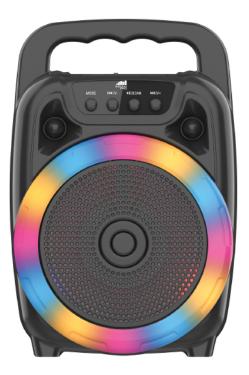

## **FEATURES:**

- 6.5" Full-frequency speakers pump out room-filling, high-quality audio with ease
- Bluetooth® functionality allows you to wirelessly stream all your favorite music content from Bluetooth-enabled devices in high-quality audio
- Start the party off right with multiple lighting effects and schemes that will leave a lasting impression on all your friends and family
- · Lighting effects that dance along with the music and make you want to dance along too
- Connect to other Sound Pro NDS-6009 True Wireless Speakers (TWS) allowing you to sync speakers up to 33 feet from each other without any wires
- Ensure the fun never has to stop by keeping the speaker at a full charge with the included USB charging cable
- · Built-in TF card slot and USB port gives you with the option of playing all your favorite audio files with removable storage devices, such as TF memory cards and USB flash drives
- Manually connect to external media devices via the 3.5mm auxiliary input
- Accessories included: USB Charging cable, User manual
- Product Dimensions: 4.50" x 7.28" x 11.40"
- UPC: 840005017418