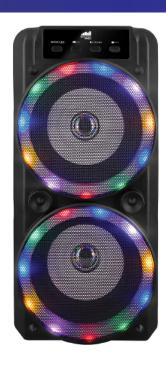

## **FEATURES:**

- Dual 4" Full-frequency speakers pump out room-filling, high-quality audio with ease
- Bluetooth® functionality allows you to wirelessly stream all your favorite music content from Bluetooth-enabled devices in high-quality audio
- Start the party off right with multiple lighting effects and schemes that will leave a lasting impression on all your friends and family
- · Lighting effects that dance along with the music and make you want to dance along too
- Connect to other Sound Pro NDS-4506 True Wireless Speakers (TWS) allowing you to sync speakers up to 33 feet from each other without any wires
- Ensure the fun never has to stop by keeping the speaker at a full charge with the included USB charging cable
- Built-in TF card slot and USB port gives you with the option of playing all your favorite audio files with removable storage devices, such as TF memory cards and USB flash drives
- Manually connect to external media devices via the 3.5mm auxiliary input
- Tune in on all your favorite local radio stations thanks to the FM tuner
- Accessories included: USB charging cable, User manual
- Product Dimensions: 5.71" x 4.53" x 12.20"
- UPC: 840005017579