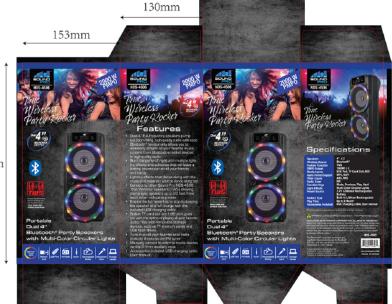

## **FEATURES:**

- Dual 4" Full-frequency speakers pump out room-filling, high-quality audio with ease
- Bluetooth® functionality allows you to wirelessly stream all your favorite music content from Bluetooth-enabled devices in high-quality audio
- Start the party off right with multiple lighting effects and schemes that will leave a lasting impression on all your friends and family
- · Lighting effects that dance along with the music and make you want to dance along too
- Connect to other Sound Pro NDS-4506 True Wireless Speakers (TWS) allowing you to sync speakers up to 33 feet from each other without any wires
- Ensure the fun never has to stop by keeping the speaker at a full charge with the included USB charging cable
- Built-in TF card slot and USB port gives you with the option of playing all your favorite audio files with removable storage devices, such as TF memory cards and USB flash drives
- Manually connect to external media devices via the 3.5mm auxiliary input
- Tune in on all your favorite local radio stations thanks to the FM tuner
- Accessories included: USB charging cable, User manual
- Product Dimensions: 5.71" x 4.53" x 12.20"
- UPC: 840005017579