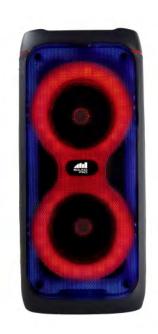

## Portable Dual 4" Bluetooth® Party Speakers Multi-Color BLAZE-8 RHYTHM Lights

Model: NDS-4505

Input

Portable Handle

## **FEATURES:**

- Dual 4" Full-frequency speakers pump out room-filling, high-quality audio with ease
- Bluetooth® functionality allows you to wirelessly stream all your favorite music content from Bluetooth-enabled devices in high-quality audio
- Start the party off right with multiple lighting effects and schemes that will leave a lasting impression on all your friends and family
- Lighting effects that dance along with the music and make you want to dance along too
- Connect to other Sound Pro NDS-4505 True Wireless Speakers (TWS) allowing you to sync speakers up to 33 feet from each other without any wires
- Ensure the fun never has to stop by keeping the speaker at a full charge with the included USB charging cable
- Built-in TF card slot and USB port gives you with the option of playing all your favorite audio files with removable storage devices, such as TF memory cards and USB flash drives
- Manually connect to external media devices via the 3.5mm auxiliary input
- Tune in on all your favorite local radio stations thanks to the FM tuner
- Accessories included: USB Charging cable, User manual
- Product Dimensions: 6.45" x 7.28" x 14.57"
- UPC: 840005017531