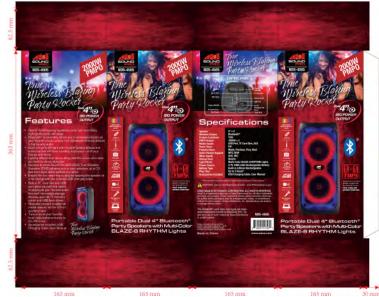

## Portable Dual 4" Bluetooth® Party Speakers Multi-Color BLAZE-8 RHYTHM Lights

Model: NDS-4505

Input

Portable Handle

## **FEATURES:**

- Dual 4" Full-frequency speakers pump out room-filling, high-quality audio with ease
- Bluetooth® functionality allows you to wirelessly stream all your favorite music content from Bluetooth-enabled devices in high-quality audio
- Start the party off right with multiple lighting effects and schemes that will leave a lasting impression on all your friends and family
- Lighting effects that dance along with the music and make you want to dance along too
- Connect to other Sound Pro NDS-4505 True Wireless Speakers (TWS) allowing you to sync speakers up to 33 feet from each other without any wires
- Ensure the fun never has to stop by keeping the speaker at a full charge with the included USB charging cable
- Built-in TF card slot and USB port gives you with the option of playing all your favorite audio files with removable storage devices, such as TF memory cards and USB flash drives
- Manually connect to external media devices via the 3.5mm auxiliary input
- Tune in on all your favorite local radio stations thanks to the FM tuner
- Accessories included: USB Charging cable, User manual
- Product Dimensions: 6.45" x 7.28" x 14.57"
- UPC: 840005017531