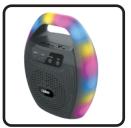

Connect Two Speakers wirelessly with One Bluetooth® Source TRUE WIRELESS STEREO FUNCTION

Multi-Color Disco Handle Lights