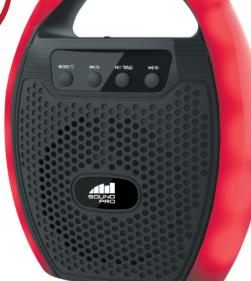

## **FEATURES:**

- Dual 4" Full-frequency speakers pump out room-filling, high-quality audio with ease
- Bluetooth® functionality allows you to wirelessly stream all your favorite music content from Bluetooth-enabled devices in high-quality audio
- Start the party off right with multiple lighting effects and schemes that will leave a lasting impression on all your friends and family
- Lighting effects that dance along with the music and make you want to dance along too
- Connect to other Sound Pro NDS-4005 True Wireless Speakers (TWS) allowing you to sync speakers up to 33 feet from each other without any wires
- Ensure the fun never has to stop by keeping the speaker at a full charge with the included USB charging cable
- Built-in TF card slot and USB port gives you with the option of playing all your favorite audio files with removable storage devices, such as TF memory cards and USB flash drives
- Manually connect to external media devices via the 3.5mm auxiliary input
- $\bullet\,$  Tune in on all your favorite local radio stations thanks to the FM tuner
- · Accessories included: USB charging cable, User manual
- Product Dimensions: 6.69" x 3.94" x 7.87"
- UPC: 840005017395