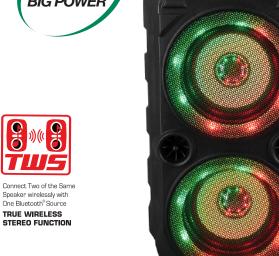

Handle

- Dual 3" Full-frequency speakers pump out room-filling, high-quality audio with ease
- Bluetooth® functionality allows you to wirelessly stream all your favorite music content from Bluetooth-enabled devices in high-quality audio
- Start the party off right with multiple lighting effects and schemes that will leave a lasting impression on all your friends and family
- Lighting effects that dance along with the music and make you want to dance along too
- Connect to other Sound Pro NDS-3500 True Wireless Speakers (TWS) allowing you to sync speakers up to 20 feet from each other without any wires
- Ensure the fun never has to stop by keeping the speaker at a full charge with the included USB charging cable
- Built-in TF card slot and USB port gives you with the option of playing all your favorite audio files with removable storage devices, such as TF memory cards and USB flash drives
- Manually connect to external media devices via the 3.5mi
- Tune in on all your favorite local radio stations thanks to t
- Accessories included: USB charging cable, User manual
- Product Dimensions: 4.92" x 3.74" x 9.85"
- UPC: **840005017593**