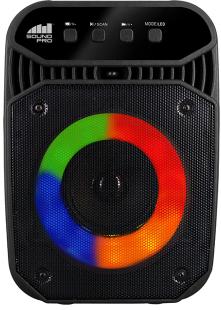

## **FEATURES:**

- 3" Full-frequency speakers pump out room-filling, high-quality audio with ease
- Bluetooth® functionality allows you to wirelessly stream all your favorite music content from Bluetooth-enabled devices in high-quality audio
- Start the party off right with multiple lighting effects and schemes that will leave a lasting impression on all your friends and family
- Lighting effects that dance along with the music and make you want to dance along too
- Connect to other Sound Pro NDS-3011 True Wireless Speakers (TWS) allowing you to sync speakers up to 20 feet from each other without any wires
- Ensure the fun never has to stop by keeping the speaker at a full charge with the included USB charging cable
- · Built-in TF card slot and USB port gives you with the option of playing all your favorite audio files with removable storage devices, such as TF memory cards and USB flash drives
- Manually connect to external media devices via the 3.5mm auxiliary input
- Tune in on all your favorite local radio stations thanks to the FM tuner
- · Accessories included: USB charging cable, User manual
- Product Dimensions: 5.71" x 4.72" x 7.95"
- UPC: 840005017562