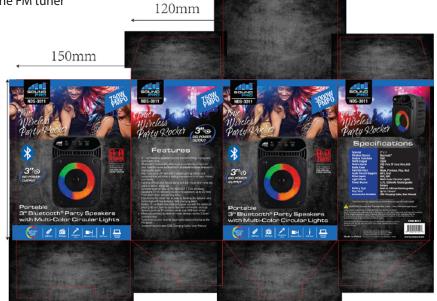

## **FEATURES:**

- 3" Full-frequency speakers pump out room-filling, high-quality audio with ease
- Bluetooth® functionality allows you to wirelessly stream all your favorite music content from Bluetooth-enabled devices in high-quality audio
- Start the party off right with multiple lighting effects and schemes that will leave a lasting impression on all your friends and family
- Lighting effects that dance along with the music and make you want to dance along too
- Connect to other Sound Pro NDS-3011 True Wireless Speakers (TWS) allowing you to sync speakers up to 20 feet from each other without any wires
- Ensure the fun never has to stop by keeping the speaker at a full charge with the included USB charging cable
- · Built-in TF card slot and USB port gives you with the option of playing all your favorite audio files with removable storage devices, such as TF memory cards and USB flash drives
- Manually connect to external media devices via the 3.5mm auxiliary input
- Tune in on all your favorite local radio stations thanks to the FM tuner
- · Accessories included: USB charging cable, User manual
- Product Dimensions: 5.71" x 4.72" x 7.95"
- UPC: 840005017562