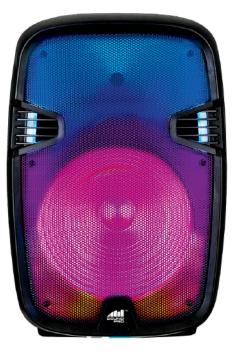

## **FEATURES:**

- Wirelessly stream all of your favorite media content via Bluetooth®
- Connect to other Sound Pro NDS-1538 True Wireless Speakers (TWS) allowing you to sync speakers up to 33 feet from each other without any wires
- Start the party off right with Full Glow Disco Lights that will leave a lasting impression on all your friends and family
- Release your inner Rock star with friends and family thanks to the included wired microphone
- Full-frequency speakers pump out room-filling, high-quality audio with ease
- User-friendly operator experience thanks to the clear LED display
- Enjoy media from removable storage devices, such as USB flash drives and TF cards via the USB input and TF card slot
- Manually connect to external media devices via the 3.5mm auxiliary input
- Tune in on all your favorite local radio stations thanks to the FM tuner
- Take full control of your speaker thanks to the included 5 master control knobs
- Built-in handle and wheels allow you to move the speaker anywhere easily
- Accessories included: Wired microphone, Remote control, UL Power adapter
- Product Dimensions: 16.14" x 11.42" x 23.82"
- UPC: 840005017524