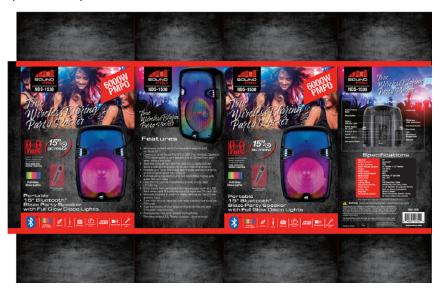

## **FEATURES:**

- Wirelessly stream all of your favorite media content via Bluetooth®
- Connect to other Sound Pro NDS-1538 True Wireless Speakers (TWS) allowing you to sync speakers up to 33 feet from each other without any wires
- Start the party off right with Full Glow Disco Lights that will leave a lasting impression on all your friends and family
- Release your inner Rock star with friends and family thanks to the included wired microphone
- Full-frequency speakers pump out room-filling, high-quality audio with ease
- User-friendly operator experience thanks to the clear LED display
- Enjoy media from removable storage devices, such as USB flash drives and TF cards via the USB input and TF card slot
- Manually connect to external media devices via the 3.5mm auxiliary input
- Tune in on all your favorite local radio stations thanks to the FM tuner
- Take full control of your speaker thanks to the included 5 master control knobs
- Built-in handle and wheels allow you to move the speaker anywhere easily
- Accessories included: Wired microphone, Remote control, UL Power adapter
- Product Dimensions: 16.14" x 11.42" x 23.82"
- UPC: 840005017524