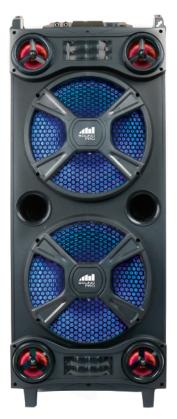

## **FEATURES:**

- Dual 10" Full-frequency speakers pump out room-filling, high-quality audio with ease
- Bluetooth® functionality allows you to wirelessly stream all your favorite music content from Bluetooth-enabled devices in high-quality audio
- Start the party off right with multiple lighting effects and schemes that will leave a lasting impression on all your friends and family
- Connect to other Sound Pro NDS-1053 True Wireless Speakers (TWS) allowing you to sync speakers from each other without any wires
- Release your inner Rock star with friends and family thanks to the included wired microphone and two microphone inputs
- Enjoy media from removable storage devices, such as USB flash drives and TF cards via the USB input and TF card slot
- Low frequency pressurization technology, making the volume big with wide coverage
- Manually connect external media devices via the 3.5mm auxiliary input
- High-power speaker produces peerless soft, clear, and dynamic sound
- Tune in on all your favorite local radio stations thanks to the FM tuner
- Accessories included: Remote control, Aux-in Cable, Wired Microphone & UL Power Adapter, User manual
- Product Dimensions: 15.20" x 11.00" x 39.50"
- UPC: 840005017128