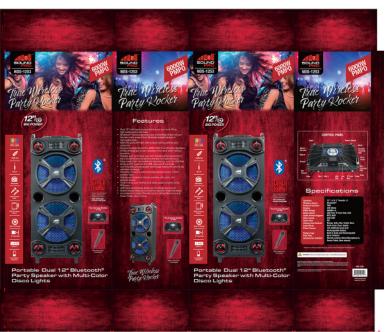

## **FEATURES:**

- Dual 10" Full-frequency speakers pump out room-filling, high-quality audio with ease
- Bluetooth® functionality allows you to wirelessly stream all your favorite music content from Bluetooth-enabled devices in high-quality audio
- Start the party off right with multiple lighting effects and schemes that will leave a lasting impression on all your friends and family
- Connect to other Sound Pro NDS-1053 True Wireless Speakers (TWS) allowing you to sync speakers from each other without any wires
- Release your inner Rock star with friends and family thanks to the included wired microphone and two microphone inputs
- Enjoy media from removable storage devices, such as USB flash drives and TF cards via the USB input and TF card slot
- Low frequency pressurization technology, making the volume big with wide coverage
- Manually connect external media devices via the 3.5mm auxiliary input
- High-power speaker produces peerless soft, clear, and dynamic sound
- Tune in on all your favorite local radio stations thanks to the FM tuner
- Accessories included: Remote control, Aux-in Cable, Wired Microphone & UL Power Adapter, User manual
- Product Dimensions: 15.20" x 11.00" x 39.50"
- UPC: 840005017128