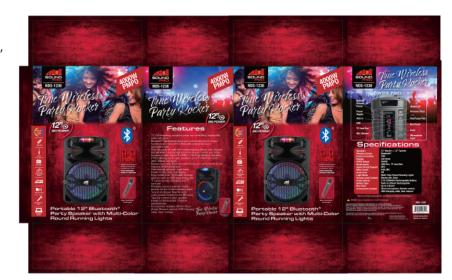

Model: NDS-1238

Rechargeable Battery

Portable Handle

## **FEATURES:**

- 12" Full-frequency speakers pump out room-filling, high-quality audio with ease
- Bluetooth® functionality allows you to wirelessly stream all your favorite music content from Bluetooth-enabled devices in high-quality audio
- · Start the party off right with multiple lighting effects and schemes that will leave a lasting impression on all your friends and family
- Lighting effects that dance along with the music and make you want to dance along too
- Connect to other Sound Pro NDS-1238 True Wireless Speakers (TWS) allowing you to sync speakers up to 33 feet from each other without any wires
- Release your inner Rock star with friends and family thanks to the included wired microphone
- User-friendly operator experience thanks to the clear LED display
- Enjoy media from removable storage devices, such as USB flash drives and TF cards via the USB input and TF card slot
- Manually connect to external media devices via the 3.5mm auxiliary input
- Tune in on all your favorite local radio stations thanks to the FM tuner
- Take full control of your speaker thanks to the included 3 master control knobs
- Accessories included: Wired microphone, Remote control, USB Charging cable, User manual
- Product Dimensions: 13.19" x 11.02" x 18.90"
- UPC: 840005017517