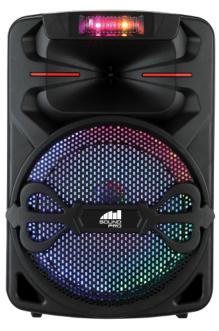

Model: NDS-1238

Rechargeable Battery

Portable Handle

## **FEATURES:**

- 12" Full-frequency speakers pump out room-filling, high-quality audio with ease
- Bluetooth® functionality allows you to wirelessly stream all your favorite music content from Bluetooth-enabled devices in high-quality audio
- · Start the party off right with multiple lighting effects and schemes that will leave a lasting impression on all your friends and family
- Lighting effects that dance along with the music and make you want to dance along too
- Connect to other Sound Pro NDS-1238 True Wireless Speakers (TWS) allowing you to sync speakers up to 33 feet from each other without any wires
- Release your inner Rock star with friends and family thanks to the included wired microphone
- User-friendly operator experience thanks to the clear LED display
- Enjoy media from removable storage devices, such as USB flash drives and TF cards via the USB input and TF card slot
- Manually connect to external media devices via the 3.5mm auxiliary input
- Tune in on all your favorite local radio stations thanks to the FM tuner
- Take full control of your speaker thanks to the included 3 master control knobs
- Accessories included: Wired microphone, Remote control, USB Charging cable, User manual
- Product Dimensions: 13.19" x 11.02" x 18.90"
- UPC: 840005017517