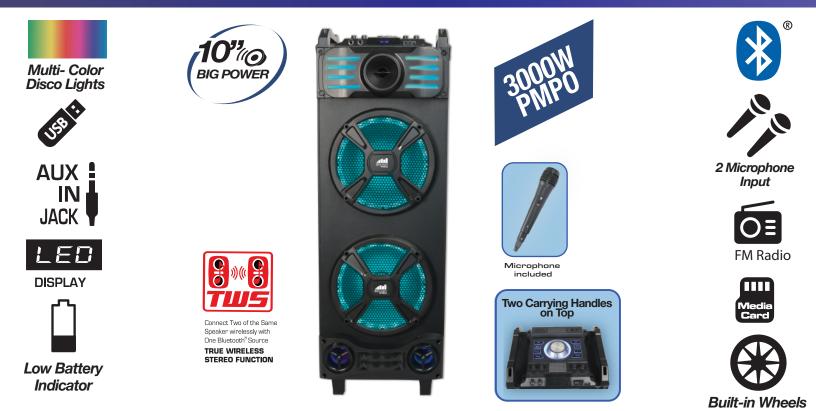

## Portable Dual 10" Bluetooth® Party Speaker with Multi-Color Disco Lights Model: NDS-1053

## **FEATURES:**

- Dual 10" Full-frequency speakers pump out room-filling, high-quality audio with ease
- Bluetooth<sup>®</sup> functionality allows you to wirelessly stream all your favorite music content from Bluetooth-enabled devices in high-quality audio
- Start the party off right with multiple lighting effects and schemes that will leave a lasting impression on all your friends and family
- Connect to other Sound Pro NDS-1053 True Wireless Speakers (TWS) allowing you to sync speakers from each
  other without any wires
- Release your inner Rock star with friends and family thanks to the included wired microphone and two microphone inputs
- Enjoy media from removable storage devices, such as USB flash drives and TF cards via the USB input and TF card slot
- Low frequency pressurization technology, making the volume big with wide coverage
- Manually connect external media devices via the 3.5mm
  auxiliary input
- High-power speaker produces peerless soft, clear, and dynamic sound
- Tune in on all your favorite local radio stations thanks to the FM tuner
- Accessories included: Remote control, Aux-in Cable, Wired Microphone & UL Power Adapter, User manual
- Product Dimensions: 12.35" x 10.40" x 36.15"
- UPC: 840005017135