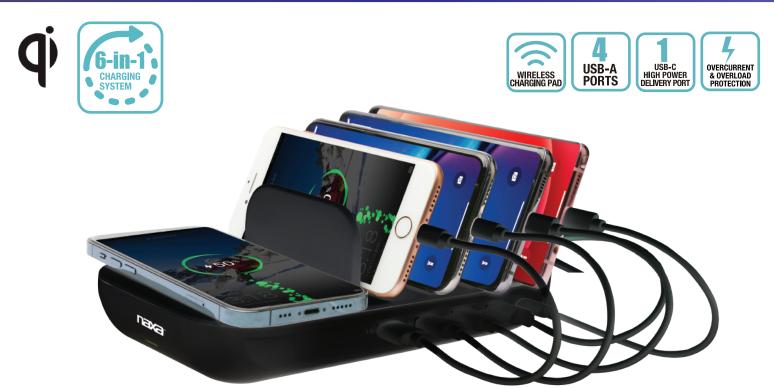

## **FEATURES:**

- · Charges up to 6 devices at once, making it perfect for families, office settings, or public occasions
- Qi® 10W wireless charging pad offers a quick and easy fast-charging experience
- Rubber base of the docking station provides a good grip that prevents devices from slipping out
- 4 USB-A ports and 1 USB-C port add additional charging options with a maximum total output of 58W, the fast-charging capabilities will have all of your devices running at full strength in no time
- Smart IC technology allows the unit to automatically identify your devices and distribute the safest current at the fastest possible speed
- Built with overcurrent and overload protection, ensuring your charging experience is a safe one
- Accessories included: AC Power Cable, User manual
- Product Dimensions: 4.60" x 7.00" x 9.20"
- UPC: **840005017272**
- \* For more detailed information about this product including set up information, please download the Setup sheet for this item from the Naxa site.
- \* Features, specifications, measurements and weights may be subject to change without prior notice.