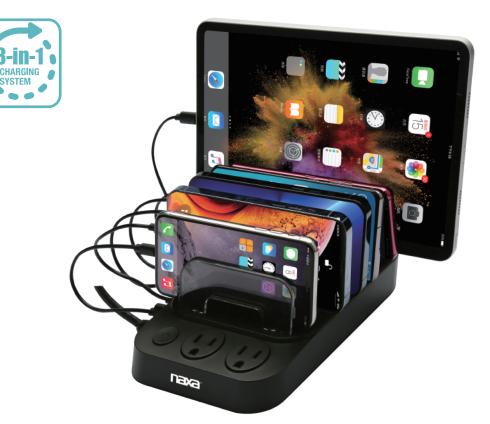

## 8-in-1 Charging Station Model: NAP-5001

## FEATURES:

- · Charges up to 8 devices at once, making it perfect for families, office settings, or public occasions
- Sturdy clear dividers between ports of the docking station provide a good spot that prevents devices from slipping out
- 2 x 20W USB-C High Power Delivery (PD) ports allow you to charge your Apple<sup>®</sup>, Android<sup>®</sup>, and other devices faster than ever before
- 4 USB ports add additional charging options with a maximum total output of 70W, the fast-charging capabilities will have all of your devices running at full strength in no time
- Smart IC technology allows the unit to automatically identify your devices and distribute the safest current at the fastest possible speed
- Comes with 2 AC outlets built-in, allowing you also charge your laptop, computer, and/or other AC powered products
- Built with overcurrent and overload protection, ensuring your charging experience is a safe one
- · Accessories included: User manual
- Product Dimensions: 4.60" x 7.00" x 9.20"
- UPC: 840005017111
- \* For more detailed information about this product including set up information, please download the Setup sheet for this item from the Naxa site.
- \* Features, specifications, measurements and weights may be subject to change without prior notice.