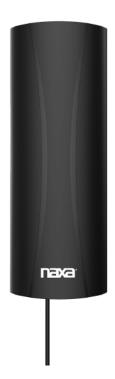

## **FEATURES:**

- Amplified indoor HDTV digital antenna
- · Suitable for receiving digital ATSC Digital TV signals on your HDTV
- Full HDTV: Supports HDTV 1080p, 1080i, 720p
- Frequency compatibility: UHF/VHF
- Frequency range: VHF 170-230MHz; UHF 470-862MHz
- Accessories included: Wireless rotation control, easy-installation bracket, 50 feet coaxial cable, plastic safety ties, and cable straps
- Product Dimensions: 3.54" x 2.52" x 9.76"
- UPC: 840005017098
- \* For more detailed information about this product including set up information, please download the Setup sheet for this item from the Naxa site.
- \* Features, specifications, measurements and weights may be subject to change without prior notice.