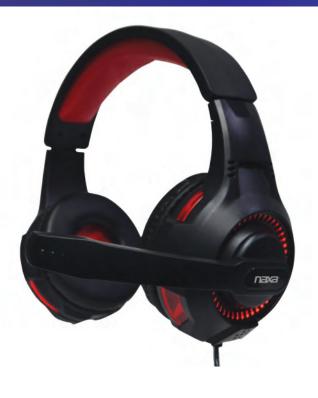

## **FEATURES:**

- Immersive surround sound provides accurate positional audio when gaming that allows you to discern the direction of all the action as it happens
- Custom tuned 50mm drivers deliver clear and balanced sound in full effect, ranging from climactic explosions to quiet footsteps, making for the ideal immersive experience
- Glaring LED 7 color changing lights designed on the headset to blast your game atmosphere, inspiring the best power of game
- Gel infused ear cushions prevent uncomfortable pressure and overheating when worn for extended periods, allowing for all day comfort
- Adjustable, extended microphone reduces background and ambient noises, ensuring your gaming party always hears you loud and clear
- Comes with a built-in analog volume control wheel for quick and convenient adjustments without unwanted hassle or disruptions
- The NG-1002 frame is flexible and built to last, ensuring it withstands daily usage with ease
- Universal Compatibility: Works with PC, Laptops, PS4<sup>®</sup>, Xbox One<sup>®</sup>, Nintendo Wii U<sup>®</sup>, Mobile Devices and more (headphone adapter included)
- Product Dimensions: 0" x 0" x 0" (to be determined)
- UPC: 840005016978
- \* For more detailed information about this product including set up information, please download the Setup sheet for this item from the Naxa site.
- \* Features, specifications, measurements and weights may be subject to change without prior notice.