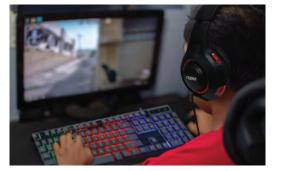

Compatible with: PC, Laptops, PS4<sup>®</sup>, Xbox One<sup>®</sup>, Nintendo Wii U<sup>®</sup>, Mobile Devices and many more

## **FEATURES:**

- Immersive surround sound provides accurate positional audio when gaming that allows you to discern the direction of all the action as it happens
- Custom tuned 50mm drivers deliver clear and balanced sound in full effect, ranging from climactic explosions to quiet footsteps, making for the ideal immersive experience
- Glaring LED 7 color changing lights designed on the headset to blast your game atmosphere, inspiring the best power of game
- Gel infused ear cushions prevent uncomfortable pressure and overheating when worn for extended periods, allowing for all day comfort
- Adjustable, extended microphone reduces background and ambient noises, ensuring your gaming party always hears you loud and clear
- Comes with a built-in analog volume control wheel for quick and convenient adjustments without unwanted hassle or disruptions
- The NG-1002 frame is flexible and built to last, ensuring it withstands daily usage with ease
- Universal Compatibility: Works with PC, Laptops, PS4<sup>®</sup>, Xbox One<sup>®</sup>, Nintendo Wii U<sup>®</sup>, Mobile Devices and more (headphone adapter included)
- Product Dimensions: 0" x 0" x 0" (to be determined)
- UPC: 840005016978
- \* For more detailed information about this product including set up information, please download the Setup sheet for this item from the Naxa site.
- \* Features, specifications, measurements and weights may be subject to change without prior notice.