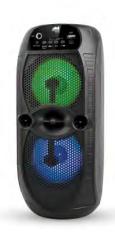

Connect Two of the Same Speaker wirelessly with One Bluetooth® Source

TRUE WIRELESS STEREO FUNCTION

side view

## **FEATURES:**

- Bluetooth® functionality allows you to wirelessly stream all your favorite music content from Bluetooth-enabled devices in high-quality audio
- Connect to other Sound Pro NDS-4503 TWS speakers allowing you to sync speakers up to 33 feet from each other without any wires
- Start the party off right with the Disco Lights
- Two 4" full-frequency speakers pump out room-filling, high-quality audio with ease
- Enjoy media from removable storage devices, such as USB flash drives and Media cards via the USB input and TF card slot
- Tune in on all your favorite local radio stations thanks to the FM tuner
- Built-in carrying handle allows you to move the speaker anywhere easily
- Accessories included: User manual & USB charging cable
- Product Dimensions: 0.0" x 0.0" x 0.0"
- UPC: 840005016985
- \* Battery life may vary based on volume level & type of usage.
- \* For more detailed information about this product including set up information, please download the Setup sheet for this item from the Naxa site.
- \* Features, specifications, measurements and weights may be subject to change without prior notice.