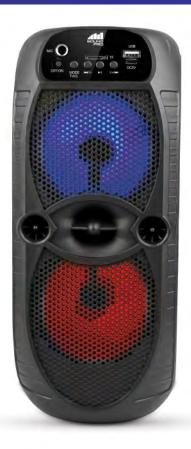

## **FEATURES:**

- Bluetooth® functionality allows you to wirelessly stream all your favorite music content from Bluetooth-enabled devices in high-quality audio
- Connect to other Sound Pro NDS-4503 TWS speakers allowing you to sync speakers up to 33 feet from each other without any wires
- Start the party off right with the Disco Lights
- Two 4" full-frequency speakers pump out room-filling, high-quality audio with ease
- Enjoy media from removable storage devices, such as USB flash drives and Media cards via the USB input and TF card slot
- Tune in on all your favorite local radio stations thanks to the FM tuner
- Built-in carrying handle allows you to move the speaker anywhere easily
- Accessories included: User manual & USB charging cable
- Product Dimensions: 0.0" x 0.0" x 0.0"
- UPC: 840005016985
- \* Battery life may vary based on volume level & type of usage.
- \* For more detailed information about this product including set up information, please download the Setup sheet for this item from the Naxa site.
- \* Features, specifications, measurements and weights may be subject to change without prior notice.