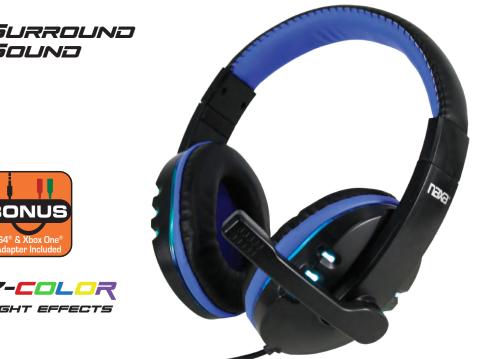

## Professional Gaming Headset Model: NG-1000

Compatible with: PC, Laptops, PS4<sup>®</sup>, Xbox One<sup>®</sup>, Nintendo Wii U<sup>®</sup>, Mobile Devices and many more

## **FEATURES:**

- Gaming Pro-style closed back headphones with large 40mm drives that deliver a fully immersive audio gaming experience
- Enjoy superior sound clarity and deep, punch bass for a wide soundscape that captures all the details you've been missing
- Glaring LED 7 color-changing lights designed on the headset to blast your game atmosphere, inspiring the best power of game
- From subtle footsteps sneaking up behind you to climactic explosions that blow you away, every sound detail is heard when you're gaming with NG-1000
- Gel-infused ear cushions prevent uncomfortable pressure and overheating when worn for extended periods, allowing for all-day comfort
- Adjustable, extended mic reduces background and ambient noises, ensuring your gaming party always hears you loud and clear
- Comes with a built-in analog volume control wheel for quick and convenient adjustments without unwanted hassle or disruptions
- Universal Compatibility: Works with PC, Laptops, PS4<sup>®</sup>, Xbox One<sup>®</sup>, Nintendo Wii U<sup>®</sup>, Mobile Devices and more (headphone adapter included)
- Product Dimensions: 0" x 0" x 0" (to be determined)
- UPC: 840005016954
- \* For more detailed information about this product including set up information, please download the Setup sheet for this item from the Naxa site.
- \* Features, specifications, measurements and weights may be subject to change without prior notice.