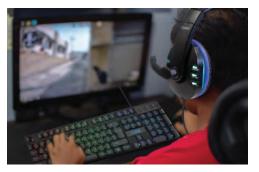

## **FEATURES:**

- Gaming Pro-style closed back headphones with large 40mm drives that deliver a fully immersive audio gaming experience
- Enjoy superior sound clarity and deep, punch bass for a wide soundscape that captures all the details you've been missing
- Glaring LED 7 color-changing lights designed on the headset to blast your game atmosphere, inspiring the best power of game
- From subtle footsteps sneaking up behind you to climactic explosions that blow you away, every sound detail is heard when you're gaming with NG-1000
- Gel-infused ear cushions prevent uncomfortable pressure and overheating when worn for extended periods, allowing for all-day comfort
- Adjustable, extended mic reduces background and ambient noises, ensuring your gaming party always hears you loud and clear
- Comes with a built-in analog volume control wheel for quick and convenient adjustments without unwanted hassle or disruptions
- Universal Compatibility: Works with PC, Laptops, PS4<sup>®</sup>, Xbox One<sup>®</sup>, Nintendo Wii U<sup>®</sup>, Mobile Devices and more (headphone adapter included)
- Product Dimensions: 0" x 0" x 0" (to be determined)
- UPC: 840005016954
- \* For more detailed information about this product including set up information, please download the Setup sheet for this item from the Naxa site.
- \* Features, specifications, measurements and weights may be subject to change without prior notice.