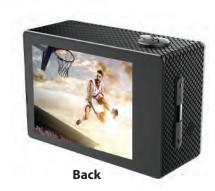

## **FEATURES:**

- A rugged camera that you can take with you no matter where you go
- Built to be waterproof and dust proof right out of the box no additional accessories required
- Capture all the action in HD video with the 120° super wide angle lens
- 2-inch TFT LCD viewfinder; captures 1080P video at 30 fps and 12 MP still images (max interpolated)
- Store all your adventures on a MicroSD/MicroSDHC (up to 32GB not included)
- Power Source: Rechargeable battery (900 mAh), USB charge
- Assorted mounting accessories included
- Product Dimensions: 2.33" x 1.13" x 1.61"
- UPC: **840005016923**
- \* For more detailed information about this product including set up information, please download the Setup sheet for this item from the Naxa site.
- \* Features, specifications, measurements and weights may be subject to change without prior notice.