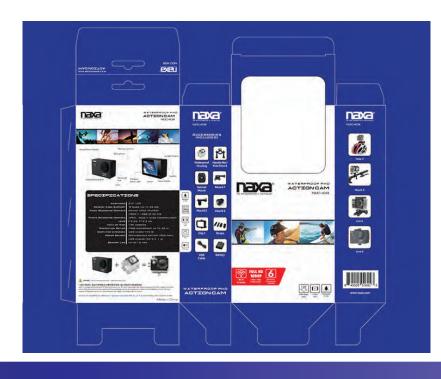

Waterproof to 30m

1920×1080 (Interpolated)

2-inch LCD

Wide Angle Lens

1.5 Hours

## **FEATURES:**

- A rugged camera that you can take with you no matter where you go
- Built to be waterproof and dust proof right out of the box no additional accessories required
- Capture all the action in HD video with the 120° super wide angle lens
- 2-inch TFT LCD viewfinder; captures 1080P video at 30 fps and 12 MP still images (max interpolated)
- Store all your adventures on a MicroSD/MicroSDHC (up to 32GB not included)
- Power Source: Rechargeable battery (900 mAh), USB charge
- Assorted mounting accessories included
- Product Dimensions: 2.33" x 1.13" x 1.61"
- UPC: **840005016923**
- \* For more detailed information about this product including set up information, please download the Setup sheet for this item from the Naxa site.
- \* Features, specifications, measurements and weights may be subject to change without prior notice.