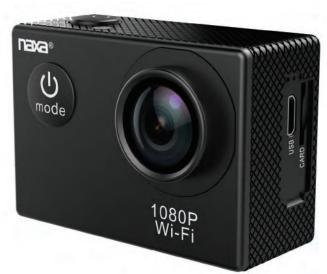

## **FEATURES:**

- A rugged camera that you can take with you no matter where you go
- Built to be waterproof and dust proof right out of the box no additional accessories required
- Capture all the action in HD video with the 120° super wide angle lens
- 2-inch TFT LCD viewfinder; captures 1080P video at 30 fps and 12 MP still images (max interpolated)
- Store all your adventures on a MicroSD/MicroSDHC (up to 32GB not included)
- Power Source: Rechargeable battery (900 mAh), USB charge
- Assorted mounting accessories included
- Product Dimensions: 2.33" x 1.13" x 1.61"
- UPC: **840005016923**
- \* For more detailed information about this product including set up information, please download the Setup sheet for this item from the Naxa site.
- \* Features, specifications, measurements and weights may be subject to change without prior notice.