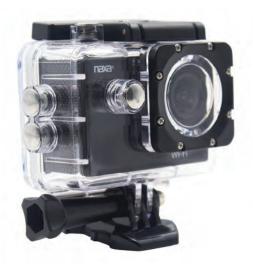

## **FEATURES:**

- A rugged camera that you can take with you no matter where you go
- Built to be waterproof and dust proof right out of the box no additional accessories required
- Capture all the action in HD video with the 120° super wide angle lens
- 2-inch TFT LCD viewfinder; captures 1080P video at 30 fps and 12 MP still images (max interpolated)
- Store all your adventures on a MicroSD/MicroSDHC (up to 32GB not included)
- Power Source: Rechargeable battery (900 mAh), USB charge
- Assorted mounting accessories included
- Product Dimensions: 2.33" x 1.13" x 1.61"
- UPC: **840005016923**
- \* For more detailed information about this product including set up information, please download the Setup sheet for this item from the Naxa site.
- \* Features, specifications, measurements and weights may be subject to change without prior notice.